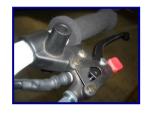

## IS EQUIPPED WITH 5 SAFETY LEVELS

1 – Key starter and Safety red mushroom.

2 – Handbrake. If the handbrake is engaged, the lift-down arm can work.

3 – The arm lifts down and two stainless-steel endings with rubber cover lean on the ground to ensure stability.