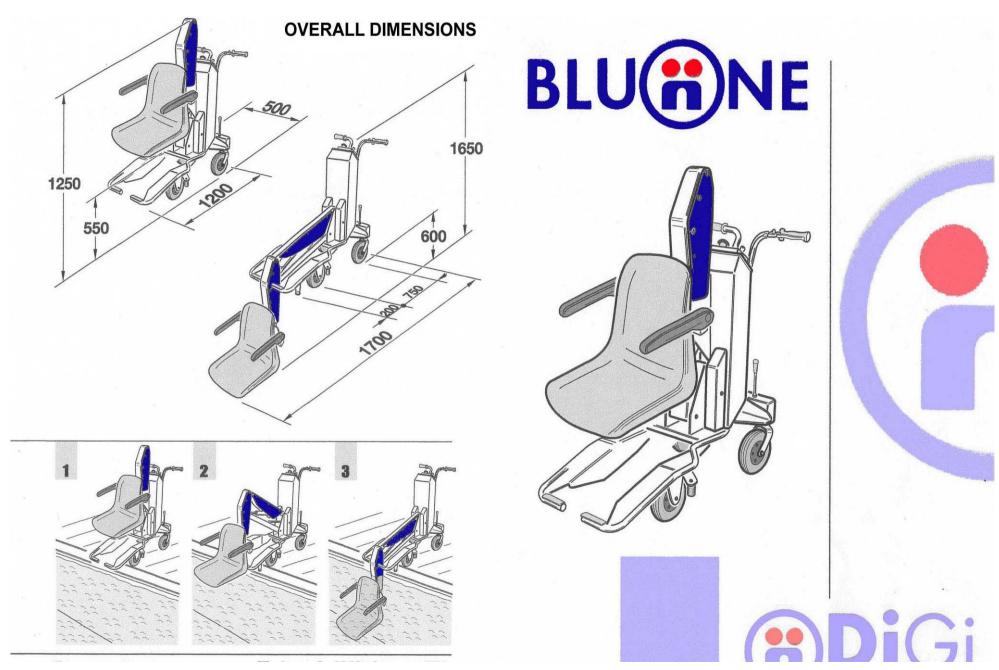

## TECHNICAL SPECIFICATIONS

- Lifting Capacity: Kgs. 110
- Max. arm travel: mms. 1150
- Time of down-lifting with weight: sec. 23
- Time of up-lifting with weight: sec. 17

- Total weight: Kgs. 120
- > Frame: electro galvanized steel FE510.
- > 180° powder coating finish
- > Power: 24 V. battery -battery life: 40 cycles (approx.)
- > Voltage: 24 V.
- Electric box
- Cable winder for battery charger

#### **INNOVATIVE FEATURES**

BLUENE is a device to transfer people to and from pools, dressing rooms and other places in an easy, smooth and safe way.

BLU®NE is easy to use. The person is seated on the front seat. You go close to the pool edge or border-line and you stop with the lever –otherwise the device does not work. You start the seat lift-down by pushing the DOWN push-button.

## IS EQUIPPED WITH 5 SAFETY LEVELS

1 – Key starter and Safety red mushroom.

2 – Handbrake. If the handbrake is engaged, the lift-down arm can work.

3 – The arm lifts down and two stainless-steel endings with rubber cover lean on the ground to ensure stability.