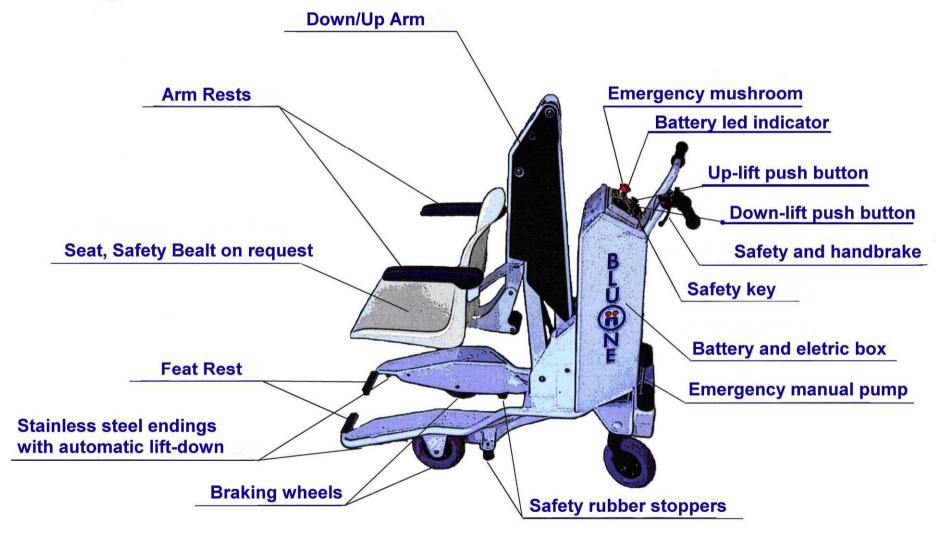

#### **INNOVATIVE FEATURES**

BLUENE is a device to transfer people to and from pools, dressing rooms and other places in an easy, smooth and safe way.

BLU®NE is easy to use. The person is seated on the front seat. You go close to the pool edge or border-line and you stop with the lever –otherwise the device does not work. You start the seat lift-down by pushing the DOWN push-button.

## IS EQUIPPED WITH 5 SAFETY LEVELS

1 – Key starter and Safety red mushroom.

2 – Handbrake. If the handbrake is engaged, the lift-down arm can work.

3 – The arm lifts down and two stainless-steel endings with rubber cover lean on the ground to ensure stability.

4 – The lift is equipped with an emergency manual pump. Use it in case of Electrical power failure.

5 – Rubber stoppers between front and rear wheels to prevent the lift to go in the water.