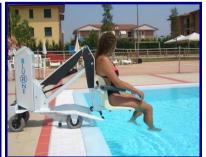

#### **INNOVATIVE FEATURES**

BLUENE is a device to transfer people to and from pools, dressing rooms and other places in an easy, smooth and safe way.

BLU®NE is easy to use. The person is seated on the front seat. You go close to the pool edge or border-line and you stop with the lever –otherwise the device does not work. You start the seat lift-down by pushing the DOWN push-button.