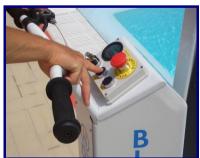

## IS EQUIPPED WITH 5 SAFETY LEVELS

1 – Key starter and Safety red mushroom.

2 – Handbrake. If the handbrake is engaged, the lift-down arm can work.

3 – The arm lifts down and two stainless-steel endings with rubber cover lean on the ground to ensure stability.

4 – The lift is equipped with an emergency manual pump. Use it in case of Electrical power failure.

5 – Rubber stoppers between front and rear wheels to prevent the lift to go in the water.