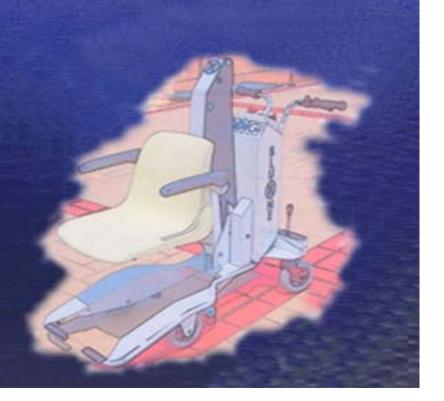

#### **INNOVATIVE FEATURES**

BLUENE is a device to transfer people to and from pools, dressing rooms and other places in an easy, smooth and safe way.

BLU®NE is easy to use. The person is seated on the front seat. You go close to the pool edge or border-line and you stop with the lever –otherwise the device does not work. You start the seat lift-down by pushing the DOWN push-button.

## IS EQUIPPED WITH 5 SAFETY LEVELS

1 – Key starter and Safety red mushroom.

2 – Handbrake. If the handbrake is engaged, the lift-down arm can work.

3 – The arm lifts down and two stainless-steel endings with rubber cover lean on the ground to ensure stability.

4 – The lift is equipped with an emergency manual pump. Use it in case of Electrical power failure.

5 – Rubber stoppers between front and rear wheels to prevent the lift to go in the water.

## TECHNICAL SPECIFICATIONS

- Lifting Capacity: Kgs. 110
- Max. arm travel: mms. 1150
- Time of down-lifting with weight: sec. 23
- Time of up-lifting with weight: sec. 17

- Total weight: Kgs. 120
- > Frame: electro galvanized steel FE510.
- > 180° powder coating finish
- > Power: 24 V. battery -battery life: 40 cycles (approx.)
- > Voltage: 24 V.
- Electric box
- Cable winder for battery charger