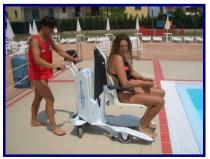

#### **INNOVATIVE FEATURES**

BLUENE is a device to transfer people to and from pools, dressing rooms and other places in an easy, smooth and safe way.

BLU®NE is easy to use. The person is seated on the front seat. You go close to the pool edge or border-line and you stop with the lever –otherwise the device does not work. You start the seat lift-down by pushing the DOWN push-button.

Made a very easy-to-use portable pool lift. No more stress for people with disabilities, no more uncomfortable slings or wrapping for them. The operator work is smooth and easy, no more dangerous and difficult ways of use.