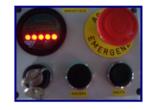

## IS EQUIPPED WITH 5 SAFETY LEVELS

1 – Key starter and Safety red mushroom.

2 – Handbrake. If the handbrake is engaged, the lift-down arm can work.

3 – The arm lifts down and two stainless-steel endings with rubber cover lean on the ground to ensure stability.

4 – The lift is equipped with an emergency manual pump. Use it in case of Electrical power failure.

5 – Rubber stoppers between front and rear wheels to prevent the lift to go in the water.