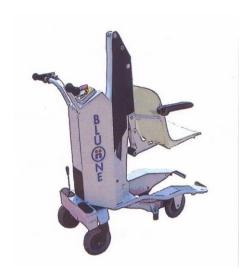

#### **INNOVATIVE FEATURES**

BLUENE is a device to transfer people to and from pools, dressing rooms and other places in an easy, smooth and safe way.

BLU®NE is easy to use. The person is seated on the front seat. You go close to the pool edge or border-line and you stop with the lever –otherwise the device does not work. You start the seat lift-down by pushing the DOWN push-button.

## IS EQUIPPED WITH 5 SAFETY LEVELS

1 – Key starter and Safety red mushroom.

2 – Handbrake. If the handbrake is engaged, the lift-down arm can work.

3 – The arm lifts down and two stainless-steel endings with rubber cover lean on the ground to ensure stability.

4 – The lift is equipped with an emergency manual pump. Use it in case of Electrical power failure.

5 – Rubber stoppers between front and rear wheels to prevent the lift to go in the water.

## TECHNICAL SPECIFICATIONS

- Lifting Capacity: Kgs. 110
- Max. arm travel: mms. 1150
- Time of down-lifting with weight: sec. 23
- Time of up-lifting with weight: sec. 17

- Total weight: Kgs. 120
- > Frame: electro galvanized steel FE510.
- > 180° powder coating finish
- > Power: 24 V. battery -battery life: 40 cycles (approx.)
- > Voltage: 24 V.
- Electric box
- Cable winder for battery charger