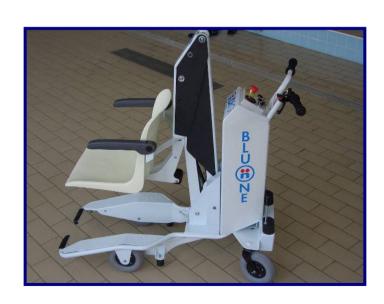

# THE PORTABLE POOL LIFT FOR PEOPLE WITH DISABILITIES

Our pool lift comes from our skilled experience in the motion and mechanics sector, our strong push for innovative solutions, non-stop research and design in the pool access field.

#### **INNOVATIVE FEATURES**

BLUENE is a device to transfer people to and from pools, dressing rooms and other places in an easy, smooth and safe way.

BLU®NE is easy to use. The person is seated on the front seat. You go close to the pool edge or border-line and you stop with the lever –otherwise the device does not work. You start the seat lift-down by pushing the DOWN push-button.