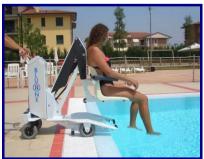

#### **INNOVATIVE FEATURES**

BLUENE is a device to transfer people to and from pools, dressing rooms and other places in an easy, smooth and safe way.

BLU®NE is easy to use. The person is seated on the front seat. You go close to the pool edge or border-line and you stop with the lever –otherwise the device does not work. You start the seat lift-down by pushing the DOWN push-button.