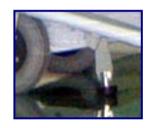

## IS EQUIPPED WITH 5 SAFETY LEVELS

1 – Key starter and Safety red mushroom.

2 – Handbrake. If the handbrake is engaged, the lift-down arm can work.

3 – The arm lifts down and two stainless-steel endings with rubber cover lean on the ground to ensure stability.

4 – The lift is equipped with an emergency manual pump. Use it in case of Electrical power failure.

5 – Rubber stoppers between front and rear wheels to prevent the lift to go in the water.