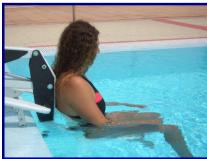

#### **INNOVATIVE FEATURES**

BLUENE is a device to transfer people to and from pools, dressing rooms and other places in an easy, smooth and safe way.

BLU®NE is easy to use. The person is seated on the front seat. You go close to the pool edge or border-line and you stop with the lever –otherwise the device does not work. You start the seat lift-down by pushing the DOWN push-button.