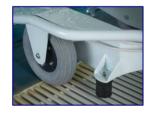

4 – The lift is equipped with an emergency manual pump. Use it in case of Electrical power failure.

5 – Rubber stoppers between front and rear wheels to prevent the lift to go in the water.