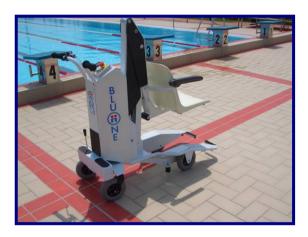

#### **INNOVATIVE FEATURES**

BLUENE is a device to transfer people to and from pools, dressing rooms and other places in an easy, smooth and safe way.

BLU®NE is easy to use. The person is seated on the front seat. You go close to the pool edge or border-line and you stop with the lever –otherwise the device does not work. You start the seat lift-down by pushing the DOWN push-button.

Made a very easy-to-use portable pool lift. No more stress for people with disabilities, no more uncomfortable slings or wrapping for them. The operator work is smooth and easy, no more dangerous and difficult ways of use.