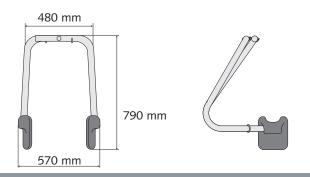

#### DIMENSIONS & SPECIFICATIONS

| Construction: | 316 stainless steel     |
|---------------|-------------------------|
| height:       | normal (N) 790 mm       |
|               | small (S) 710 mm        |
|               | extra-small (XS) 670 mm |
| Width:        | 480 mm                  |