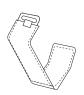

#### DIMENSIONS & SPECIFICATIONS

| Construction: | 316 stainless steel     |
|---------------|-------------------------|
| height:       | normal (N) 790 mm       |
|               | small (S) 710 mm        |
|               | extra-small (XS) 670 mm |
| Width:        | 480 mm                  |