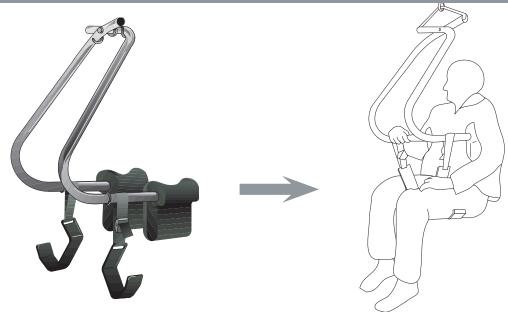

### **BODY SUPPORT**

The body support enables you to live more independently.

- Lifts quickly and safely
- Enables independent transfers
- From bed to bath / wheelchair / toilet...
- Leaves the back and seat entirely free
- As simple and versatile as a pair of hands
- Comfortable sitting position
- Hygienic and maintenance free
- An aid to floor exercises
- A bathing aid
- A stander, walker and rehabilitation

#### CAN BE ADAPTED TO MEET SPECIFIC NEEDS