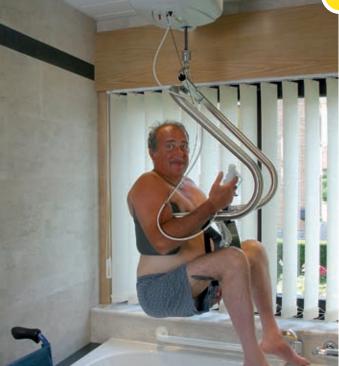

### **BODY SUPPORT**

The body support enables you to live more independently.

- Lifts quickly and safely
- Enables independent transfers
- From bed to bath / wheelchair / toilet...
- Leaves the back and seat entirely free
- As simple and versatile as a pair of hands
- Comfortable sitting position
- Hygienic and maintenance free
- An aid to floor exercises
- A bathing aid
- A stander, walker and rehabilitation