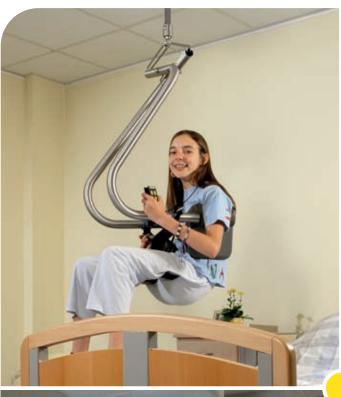

### **BODY SUPPORT**

The body support enables you to live more independently.

- Lifts quickly and safely
- Enables independent transfers
- From bed to bath / wheelchair / toilet...
- Leaves the back and seat entirely free
- As simple and versatile as a pair of hands
- Comfortable sitting position
- Hygienic and maintenance free
- An aid to floor exercises
- A bathing aid
- A stander, walker and rehabilitation

#### OMFORTABLE SITTING POSITION