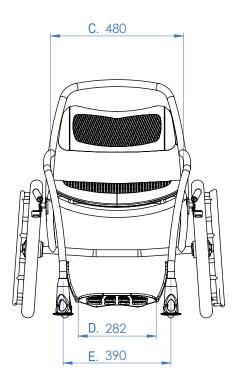

- A. Total Wheelchair Length
- 3. Total Wheelchair Width
- C. Seating Width
- D. Foot Rest Width
- E. Distance Between Front Castors
- F. Wheel Base
- G. Seat Height
- H. Back Rest Height
- I. Seat Angle

**Submersible Wheelchair** Specification