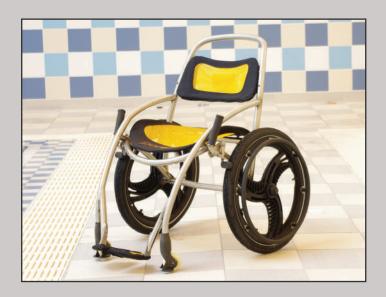

## **SPECIFICATION**

Submersible wheelchair for use in swimming pools and wet leisure activities.

- Framework 316 grade stainless steel
- Hand operated pivot brake system
- 20" plastic rear wheels and push rails
- Pneumatic tyres
- Option of sealed stainless steel or plastic wheel bearings
- Quick dry fabric seating
- Chest strap for added lumber support.

**Submersible Wheelchair** Specification