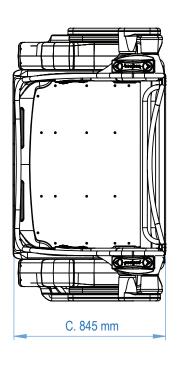

## **SPECIFICATION**

The Poolpod Platform Lift provides dignified and independent access for swimmers who find it hard to get in and out of swimming pools.

- Independently operated by way of electronic wristband
- User can choose to either remain standing or sit using the custom submersible wheelchair
- Maximum working load 250Kg
- Powder coated 316 grade stainless steel framework
- Powered by a 24V rechargeable battery
- Semi-portable transport trolleys available to allow the Poolpod to be moved away from the poolside
- Takes just 20 Seconds to lower into the pool
- Lowers to a depth of 0.9m
- Installation requires just two anchors at the rear of the Pod
- Suitable for retrofit or new build pools
- Compatable with most pool types
  - A. Total Poolpod Length
  - B. Total Poolpod Height
  - C. Total Poolpod Width
  - D. Maximum Platform Depth Into pool

**Poolpod Platform Lift - PP1**Specification