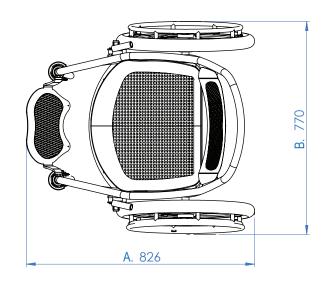

- A. Total Wheelchair Length
- 3. Total Wheelchair Width
- C. Seating Width
- D. Foot Rest Width
- E. Distance Between Front Castors
- F. Wheel Base
- G. Seat Height
- H. Back Rest Height
- I. Seat Angle

**Submersible Wheelchair** Specification