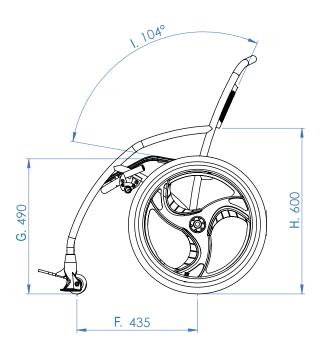

- A. Total Wheelchair Length
- 3. Total Wheelchair Width
- C. Seating Width
- D. Foot Rest Width
- E. Distance Between Front Castors
- F. Wheel Base
- G. Seat Height
- H. Back Rest Height
- I. Seat Angle

**Submersible Wheelchair** Specification