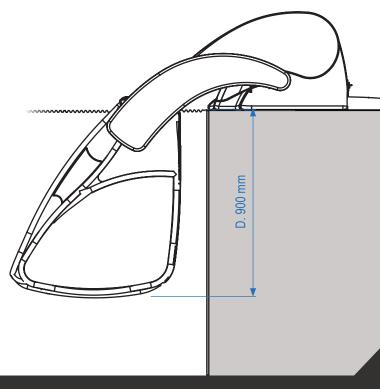

## **SPECIFICATION**

The Poolpod Platform Lift provides dignified and independent access for swimmers who find it hard to get in and out of swimming pools.

- Independently operated by way of electronic wristband
- User can choose to either remain standing or sit using the custom submersible wheelchair
- Maximum working load 250Kg
- Powder coated 316 grade stainless steel framework
- Powered by a 24V rechargeable battery
- Semi-portable transport trolleys available to allow the Poolpod to be moved away from the poolside
- Takes just 20 Seconds to lower into the pool
- Lowers to a depth of 0.9m
- Installation requires just two anchors at the rear of the Pod
- Suitable for retrofit or new build pools
- Compatable with most pool types
  - A. Total Poolpod Length
  - B. Total Poolpod Height
  - C. Total Poolpod Width
  - D. Maximum Platform Depth Into pool

**Poolpod Platform Lift - PP1**Specification