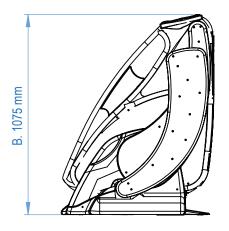

## **SPECIFICATION**

The Poolpod Platform Lift provides dignified and independent access for swimmers who find it hard to get in and out of swimming pools.

- Independently operated by way of electronic wristband
- User can choose to either remain standing or sit using the custom submersible wheelchair
- Maximum working load 250Kg
- Powder coated 316 grade stainless steel framework
- Powered by a 24V rechargeable battery
- Semi-portable transport trolleys available to allow the Poolpod to be moved away from the poolside
- Takes just 20 Seconds to lower into the pool
- Lowers to a depth of 0.9m
- Installation requires just two anchors at the rear of the Pod
- Suitable for retrofit or new build pools
- Compatable with most pool types
  - A. Total Poolpod Length
  - B. Total Poolpod Height
  - C. Total Poolpod Width
  - D. Maximum Platform Depth Into pool

**Poolpod Platform Lift - PP1**Specification