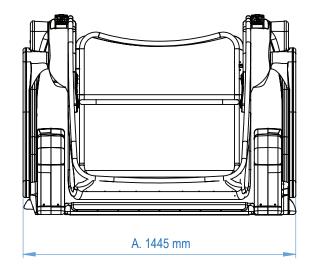

## **SPECIFICATION**

The Poolpod Platform Lift provides dignified and independent access for swimmers who find it hard to get in and out of swimming pools.

- Independently operated by way of electronic wristband
- User can choose to either remain standing or sit using the custom submersible wheelchair
- Maximum working load 250Kg
- Powder coated 316 grade stainless steel framework
- Powered by a 24V rechargeable battery
- Semi-portable transport trolleys available to allow the Poolpod to be moved away from the poolside
- Takes just 20 Seconds to lower into the pool
- Lowers to a depth of 0.9m
- Installation requires just two anchors at the rear of the Pod
- Suitable for retrofit or new build pools
- Compatable with most pool types
  - A. Total Poolpod Length
  - B. Total Poolpod Height
  - C. Total Poolpod Width
  - D. Maximum Platform Depth Into pool

**Poolpod Platform Lift - PP1**Specification