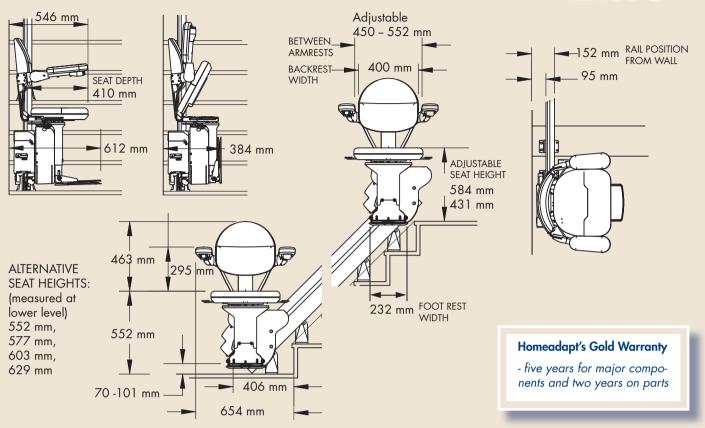

# Safety

With adjustable seat height and low footrest height, you will be totally at ease when using the lift.

Rated user weight capacity: 28.5 stone

# • Swivelling seat

The seat swivels at the top landing for easy entry/exit. At time of installation, the seat can also be set to swivel at the bottom of the stairs.

Quiet and smooth operation

The soft start/stop feature combined with the rack and pinion drive provide a smooth ride which is exceptionally quiet. The covered gear rack gives you a clean and attractive rail.

# Adjustable

Adjustable space between the armrests.

## • Exceptional value

- ► A rated user weight capacity of 28.5 stone (181 kg)
- ▶ Offset locking swivel seat at the top and bottom landing.
- ▶ Adjustable seat height and footrest height for easier exit/entry.
- ▶ Two remote wireless call/send controls.
- ► Generous seat size between the armrests (450 552 mm)
- ▶ Retractable seat belt
- Footplate and carriage safety sensors.
- On-board audio and visual diagnostics make service easier and more precise.
- Charging-station indicator lights at the top and bottom landing.

#### **Convenient installation**

- ▶ Rail installs to within 152 mm of the wall.
- Standard track lengths each rail comes in two sections;

 $2 \times 2.45 \text{ m} = 4.9 \text{ m}$  $2 \times 3 \text{ m} = 6 \text{ m}$ .