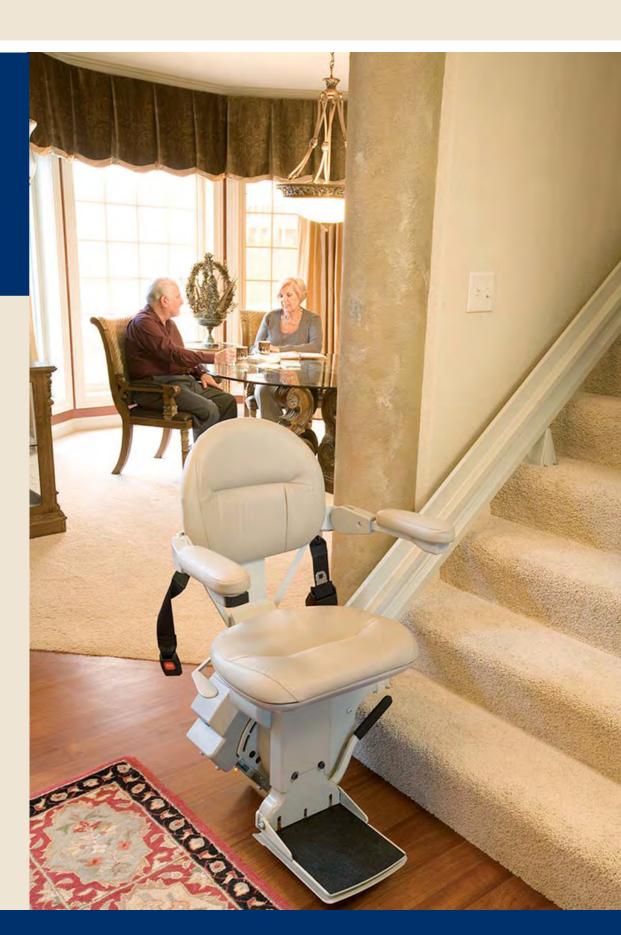

# Straight Rail Elife Stairlift

You don't have to be limited by stairs anymore, so enjoy the home you love, upstairs and down!

# Safety

With adjustable seat height and low footrest height, you will be totally at ease when using the lift.

Rated user weight capacity: 28.5 stone

# • Swivelling seat

The seat swivels at the top landing for easy entry/exit. At time of installation, the seat can also be set to swivel at the bottom of the stairs.

Quiet and smooth operation

The soft start/stop feature combined with the rack and pinion drive provide a smooth ride which is exceptionally quiet. The covered gear rack gives you a clean and attractive rail.

Comfort

in the way.

Contoured seat for maxi-

mum comfort. The seatbelt

is retractable as not to be

The two wireless call/send controls make installation simple and clean with no wires running along the wall.