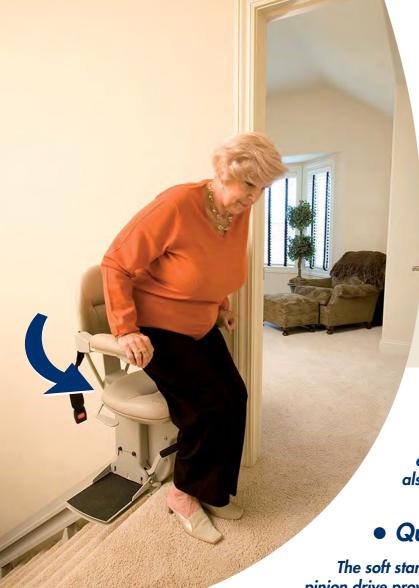

# • Swivelling seat

The seat swivels at the top landing for easy entry/exit. At time of installation, the seat can also be set to swivel at the bottom of the stairs.

Quiet and smooth operation

The soft start/stop feature combined with the rack and pinion drive provide a smooth ride which is exceptionally quiet. The covered gear rack gives you a clean and attractive rail.