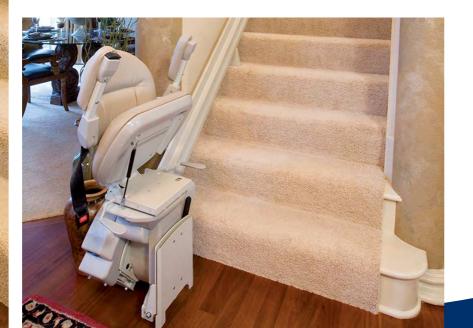

## Compact

The seat, armrests and footrest all fold up for a tight park position.

## Clean and simple rail

The simple, unique design of the rail hides all mechanical components.