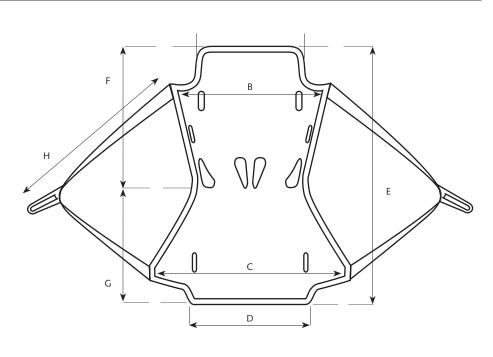

## DIMENSIONS AND SPECIFICATIONS

Material: PVC, polyester, plastic Maximum load: 120 kg / 265 Lbs

Local Representative: