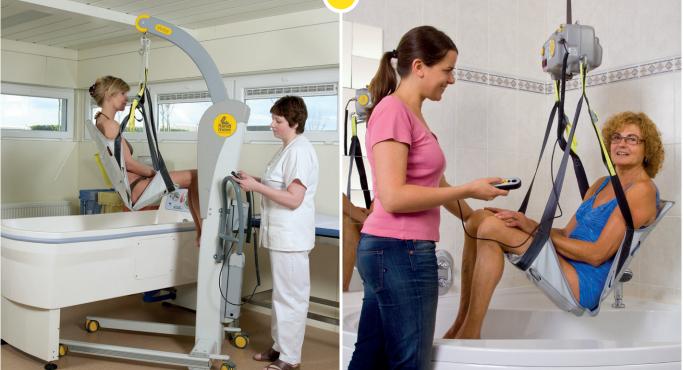

## HANDI-MOVE MODEL 3473 **SEAT SLING PVC**

- Made of PVC for flexibility, strength, and easy maintenance
- Slight recline position offers safe support during lifting
- Fits into wheelchair or chair for ease of use
- Seat is perforated to let water flow out... dries easily
- Can be used with all **SureHands** Lift & Care Systems
- Assumes the form of the bath
- Reinforced seating surface and backrest
- Adjustable loop length