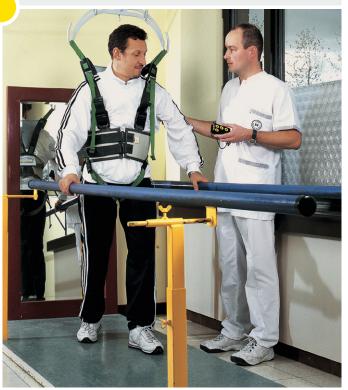

**Handi-Move** INTERNATIONAL SPECIALISTS IN INNOVATIVE AND RELIABLE LIFT & CARE SYSTEMS

HANDI-MOVE SLINGS

**OVERVIEW** 

| Standard sling                                                                                                                                                                                                                |                                                                                                                                                                                                                                                | Sling without head-support                                                                                                                                                                                      |                |                                                                                                                                                                                                                                                                                 | Hygiene sling                                                                                                                                                                                                                                  |            |                                                             | Ну                                                                                                                                                                                                                                                                             | Hygiene sling + head support                                                                                                |      |      |  |
|-------------------------------------------------------------------------------------------------------------------------------------------------------------------------------------------------------------------------------|------------------------------------------------------------------------------------------------------------------------------------------------------------------------------------------------------------------------------------------------|-----------------------------------------------------------------------------------------------------------------------------------------------------------------------------------------------------------------|----------------|---------------------------------------------------------------------------------------------------------------------------------------------------------------------------------------------------------------------------------------------------------------------------------|------------------------------------------------------------------------------------------------------------------------------------------------------------------------------------------------------------------------------------------------|------------|-------------------------------------------------------------|--------------------------------------------------------------------------------------------------------------------------------------------------------------------------------------------------------------------------------------------------------------------------------|-----------------------------------------------------------------------------------------------------------------------------|------|------|--|
|                                                                                                                                                                                                                               |                                                                                                                                                                                                                                                |                                                                                                                                                                                                                 |                |                                                                                                                                                                                                                                                                                 |                                                                                                                                                                                                                                                |            |                                                             |                                                                                                                                                                                                                                                                                |                                                                                                                             |      |      |  |
| <ul> <li>Universal use</li> <li>Seat remains free fr<br/>coccyx</li> <li>Suspension on 4 or</li> <li>Padded thigh flaps<br/>pressure on the thig<br/>available with non-<br/>thigh flaps)</li> <li>Tubform</li> </ul>         | <ul> <li>Universal use</li> <li>Seat remains free from the coccyx</li> <li>Suspension on 4 or 2 points</li> <li>Padded thigh flaps alleviating-pressure on the thighs (also available with non-padded thigh flaps)</li> <li>Tubform</li> </ul> |                                                                                                                                                                                                                 |                | <ul> <li>Ideal for toilet transfer</li> <li>Seat and lower back remain free</li> <li>Easy to apply</li> <li>Suspension on two points</li> <li>Padded thigh flaps</li> <li>Combination of plain fabric<br/>and net</li> <li>Also available as bathing sling<br/>(PVC)</li> </ul> |                                                                                                                                                                                                                                                |            | e • Se<br>• Ea<br>• Su<br>po<br>• Pa<br>• Co<br>an<br>• Als | <ul> <li>Ideal for toilet transfer</li> <li>Seat and lower back remain free</li> <li>Easy to apply</li> <li>Suspension on one or two points</li> <li>Padded thigh flaps</li> <li>Combination of plain fabric and net</li> <li>Also available as bathing sling (PVC)</li> </ul> |                                                                                                                             |      |      |  |
| Comfort sling                                                                                                                                                                                                                 |                                                                                                                                                                                                                                                | Walking harness                                                                                                                                                                                                 |                |                                                                                                                                                                                                                                                                                 | Amputee sling (1 leg)                                                                                                                                                                                                                          |            |                                                             |                                                                                                                                                                                                                                                                                | Amputee sling (2 leg)                                                                                                       |      |      |  |
| <ul> <li>Safe and comfortable feeling<br/>for users</li> <li>Seat remains free from the<br/>coccyx</li> <li>Suspension on two points</li> <li>Moonshaped head support</li> <li>Padded thigh flaps</li> <li>Tubform</li> </ul> |                                                                                                                                                                                                                                                | <ul> <li>Ideal walking aid</li> <li>Non-slip lining</li> <li>Velcro adjustable</li> <li>Compatible with the</li> <li>Victor mobile lift and HM2500 ceiling lifts</li> <li>Complete with groin straps</li> </ul> |                |                                                                                                                                                                                                                                                                                 | <ul> <li>Specially designed for people with a single amputation</li> <li>Seat remains free from the coccyx</li> <li>Suspension on 4 points</li> <li>Padded thigh flaps alleviating</li> <li>pressure on the thighs</li> <li>Tubform</li> </ul> |            |                                                             | wi<br>• Su                                                                                                                                                                                                                                                                     | <ul> <li>Specially designed for people with a double amputation</li> <li>Suspension on 4 points</li> <li>Tubform</li> </ul> |      |      |  |
| Overview                                                                                                                                                                                                                      | contour<br>head supp.                                                                                                                                                                                                                          | 6 strap<br>head supp.                                                                                                                                                                                           | mesh<br>fabric | smooth<br>fabric                                                                                                                                                                                                                                                                | padded                                                                                                                                                                                                                                         | non-padded | XS                                                          |                                                                                                                                                                                                                                                                                | Μ                                                                                                                           |      |      |  |
| Standard                                                                                                                                                                                                                      | •                                                                                                                                                                                                                                              | incad supp.                                                                                                                                                                                                     | •              |                                                                                                                                                                                                                                                                                 | •                                                                                                                                                                                                                                              |            | 3433                                                        | 3430                                                                                                                                                                                                                                                                           | 3431                                                                                                                        | 3432 | 3434 |  |
|                                                                                                                                                                                                                               |                                                                                                                                                                                                                                                | •                                                                                                                                                                                                               | •              |                                                                                                                                                                                                                                                                                 |                                                                                                                                                                                                                                                | •          | 3435                                                        | 3436                                                                                                                                                                                                                                                                           | 3437                                                                                                                        | 3438 | 3439 |  |
|                                                                                                                                                                                                                               |                                                                                                                                                                                                                                                | •                                                                                                                                                                                                               |                | •                                                                                                                                                                                                                                                                               |                                                                                                                                                                                                                                                | •          |                                                             | 3423                                                                                                                                                                                                                                                                           | 3424                                                                                                                        | 3425 |      |  |
|                                                                                                                                                                                                                               |                                                                                                                                                                                                                                                |                                                                                                                                                                                                                 | •              |                                                                                                                                                                                                                                                                                 | •                                                                                                                                                                                                                                              |            |                                                             | 3480                                                                                                                                                                                                                                                                           | 3481                                                                                                                        | 3482 |      |  |
|                                                                                                                                                                                                                               |                                                                                                                                                                                                                                                |                                                                                                                                                                                                                 | •              |                                                                                                                                                                                                                                                                                 |                                                                                                                                                                                                                                                | •          |                                                             | 3483                                                                                                                                                                                                                                                                           | 3484                                                                                                                        | 3485 |      |  |
|                                                                                                                                                                                                                               |                                                                                                                                                                                                                                                |                                                                                                                                                                                                                 |                | •                                                                                                                                                                                                                                                                               |                                                                                                                                                                                                                                                | •          |                                                             | 3486                                                                                                                                                                                                                                                                           | 3487                                                                                                                        | 3488 |      |  |
| Comfort                                                                                                                                                                                                                       | •                                                                                                                                                                                                                                              |                                                                                                                                                                                                                 | •              |                                                                                                                                                                                                                                                                                 | •                                                                                                                                                                                                                                              |            |                                                             | 3450                                                                                                                                                                                                                                                                           | 3451                                                                                                                        | 3452 |      |  |
| Hygiene                                                                                                                                                                                                                       |                                                                                                                                                                                                                                                |                                                                                                                                                                                                                 | •              |                                                                                                                                                                                                                                                                                 | •                                                                                                                                                                                                                                              |            | 3474                                                        | 3460                                                                                                                                                                                                                                                                           | 3461                                                                                                                        | 3462 | 3475 |  |
| Bathing (pvc)                                                                                                                                                                                                                 |                                                                                                                                                                                                                                                |                                                                                                                                                                                                                 |                |                                                                                                                                                                                                                                                                                 |                                                                                                                                                                                                                                                |            | 3476                                                        | 3463                                                                                                                                                                                                                                                                           | 3464                                                                                                                        | 3465 | 3477 |  |
| Low back                                                                                                                                                                                                                      |                                                                                                                                                                                                                                                |                                                                                                                                                                                                                 | ٠              |                                                                                                                                                                                                                                                                                 | •                                                                                                                                                                                                                                              |            |                                                             | 3490                                                                                                                                                                                                                                                                           | 3491                                                                                                                        | 3492 |      |  |
| Hygiene                                                                                                                                                                                                                       |                                                                                                                                                                                                                                                | •                                                                                                                                                                                                               | ٠              |                                                                                                                                                                                                                                                                                 | •                                                                                                                                                                                                                                              |            |                                                             | 3414                                                                                                                                                                                                                                                                           | 3415                                                                                                                        | 3416 |      |  |
| Extensionband hyg.                                                                                                                                                                                                            |                                                                                                                                                                                                                                                |                                                                                                                                                                                                                 |                |                                                                                                                                                                                                                                                                                 |                                                                                                                                                                                                                                                |            |                                                             |                                                                                                                                                                                                                                                                                | 3466                                                                                                                        |      |      |  |
| Bathing (pvc)                                                                                                                                                                                                                 |                                                                                                                                                                                                                                                | •                                                                                                                                                                                                               |                |                                                                                                                                                                                                                                                                                 |                                                                                                                                                                                                                                                | •          |                                                             | 3417                                                                                                                                                                                                                                                                           | 3418                                                                                                                        | 3419 |      |  |
| Walking harness                                                                                                                                                                                                               |                                                                                                                                                                                                                                                |                                                                                                                                                                                                                 |                |                                                                                                                                                                                                                                                                                 |                                                                                                                                                                                                                                                |            |                                                             | 3470                                                                                                                                                                                                                                                                           | 3471                                                                                                                        | 3472 |      |  |
| Seat (pvc)                                                                                                                                                                                                                    |                                                                                                                                                                                                                                                |                                                                                                                                                                                                                 |                |                                                                                                                                                                                                                                                                                 |                                                                                                                                                                                                                                                |            |                                                             |                                                                                                                                                                                                                                                                                | 3473                                                                                                                        |      |      |  |
| Amputee - 1 leg                                                                                                                                                                                                               |                                                                                                                                                                                                                                                |                                                                                                                                                                                                                 | •              |                                                                                                                                                                                                                                                                                 | •                                                                                                                                                                                                                                              |            |                                                             | 3493                                                                                                                                                                                                                                                                           | 3494                                                                                                                        | 3495 |      |  |
| Amputee - 2 legs                                                                                                                                                                                                              |                                                                                                                                                                                                                                                |                                                                                                                                                                                                                 | •              |                                                                                                                                                                                                                                                                                 |                                                                                                                                                                                                                                                | •          |                                                             |                                                                                                                                                                                                                                                                                | 3496                                                                                                                        |      |      |  |
|                                                                                                                                                                                                                               |                                                                                                                                                                                                                                                |                                                                                                                                                                                                                 |                |                                                                                                                                                                                                                                                                                 |                                                                                                                                                                                                                                                |            |                                                             |                                                                                                                                                                                                                                                                                |                                                                                                                             |      |      |  |