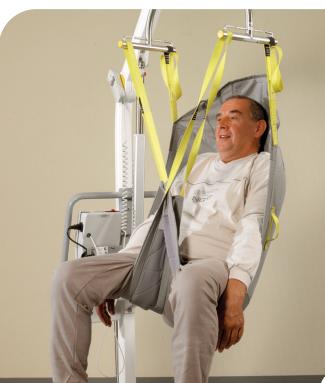

## HANDI-SLINGS A sling for every situation

- Complete range meeting every need
- Extremely comfortable sitting or lying posture

HANDI-MOVE

- Most slings available with or without head support
- Made of net fabric: also appropriate for bathing
- Seat always remains free
- Usable in combination with every Handi-Move lifting system
- Made-to-measure

**Handi-Move** INTERNATIONAL SPECIALISTS IN INNOVATIVE AND RELIABLE LIFT & CARE SYSTEMS

HANDI-MOVE SLINGS

**OVERVIEW** 

| Standard sling                                                                                                                                                                                                                |                                                                                                                                                                                                                                                | Sling without head-support                                                                                                                                                                                      |                |                                                                                                                                                                                                                                                                                 | Hygiene sling                                                                                                                                                                                                                                  |            |                                                             | Ну                                                                                                                                                                                                                                                                             | Hygiene sling + head support                                                                                                |      |      |  |
|-------------------------------------------------------------------------------------------------------------------------------------------------------------------------------------------------------------------------------|------------------------------------------------------------------------------------------------------------------------------------------------------------------------------------------------------------------------------------------------|-----------------------------------------------------------------------------------------------------------------------------------------------------------------------------------------------------------------|----------------|---------------------------------------------------------------------------------------------------------------------------------------------------------------------------------------------------------------------------------------------------------------------------------|------------------------------------------------------------------------------------------------------------------------------------------------------------------------------------------------------------------------------------------------|------------|-------------------------------------------------------------|--------------------------------------------------------------------------------------------------------------------------------------------------------------------------------------------------------------------------------------------------------------------------------|-----------------------------------------------------------------------------------------------------------------------------|------|------|--|
|                                                                                                                                                                                                                               |                                                                                                                                                                                                                                                |                                                                                                                                                                                                                 |                |                                                                                                                                                                                                                                                                                 |                                                                                                                                                                                                                                                |            |                                                             |                                                                                                                                                                                                                                                                                |                                                                                                                             |      |      |  |
| <ul> <li>Universal use</li> <li>Seat remains free fr<br/>coccyx</li> <li>Suspension on 4 or</li> <li>Padded thigh flaps<br/>pressure on the thig<br/>available with non-<br/>thigh flaps)</li> <li>Tubform</li> </ul>         | <ul> <li>Universal use</li> <li>Seat remains free from the coccyx</li> <li>Suspension on 4 or 2 points</li> <li>Padded thigh flaps alleviating-pressure on the thighs (also available with non-padded thigh flaps)</li> <li>Tubform</li> </ul> |                                                                                                                                                                                                                 |                | <ul> <li>Ideal for toilet transfer</li> <li>Seat and lower back remain free</li> <li>Easy to apply</li> <li>Suspension on two points</li> <li>Padded thigh flaps</li> <li>Combination of plain fabric<br/>and net</li> <li>Also available as bathing sling<br/>(PVC)</li> </ul> |                                                                                                                                                                                                                                                |            | e • Se<br>• Ea<br>• Su<br>po<br>• Pa<br>• Co<br>an<br>• Als | <ul> <li>Ideal for toilet transfer</li> <li>Seat and lower back remain free</li> <li>Easy to apply</li> <li>Suspension on one or two points</li> <li>Padded thigh flaps</li> <li>Combination of plain fabric and net</li> <li>Also available as bathing sling (PVC)</li> </ul> |                                                                                                                             |      |      |  |
| Comfort sling                                                                                                                                                                                                                 |                                                                                                                                                                                                                                                | Walking harness                                                                                                                                                                                                 |                |                                                                                                                                                                                                                                                                                 | Amputee sling (1 leg)                                                                                                                                                                                                                          |            |                                                             |                                                                                                                                                                                                                                                                                | Amputee sling (2 leg)                                                                                                       |      |      |  |
| <ul> <li>Safe and comfortable feeling<br/>for users</li> <li>Seat remains free from the<br/>coccyx</li> <li>Suspension on two points</li> <li>Moonshaped head support</li> <li>Padded thigh flaps</li> <li>Tubform</li> </ul> |                                                                                                                                                                                                                                                | <ul> <li>Ideal walking aid</li> <li>Non-slip lining</li> <li>Velcro adjustable</li> <li>Compatible with the</li> <li>Victor mobile lift and HM2500 ceiling lifts</li> <li>Complete with groin straps</li> </ul> |                |                                                                                                                                                                                                                                                                                 | <ul> <li>Specially designed for people with a single amputation</li> <li>Seat remains free from the coccyx</li> <li>Suspension on 4 points</li> <li>Padded thigh flaps alleviating</li> <li>pressure on the thighs</li> <li>Tubform</li> </ul> |            |                                                             | wi<br>• Su                                                                                                                                                                                                                                                                     | <ul> <li>Specially designed for people with a double amputation</li> <li>Suspension on 4 points</li> <li>Tubform</li> </ul> |      |      |  |
| Overview                                                                                                                                                                                                                      | contour<br>head supp.                                                                                                                                                                                                                          | 6 strap<br>head supp.                                                                                                                                                                                           | mesh<br>fabric | smooth<br>fabric                                                                                                                                                                                                                                                                | padded                                                                                                                                                                                                                                         | non-padded | XS                                                          |                                                                                                                                                                                                                                                                                | Μ                                                                                                                           |      |      |  |
| Standard                                                                                                                                                                                                                      | •                                                                                                                                                                                                                                              | incad supp.                                                                                                                                                                                                     | •              |                                                                                                                                                                                                                                                                                 | •                                                                                                                                                                                                                                              |            | 3433                                                        | 3430                                                                                                                                                                                                                                                                           | 3431                                                                                                                        | 3432 | 3434 |  |
|                                                                                                                                                                                                                               |                                                                                                                                                                                                                                                | •                                                                                                                                                                                                               | •              |                                                                                                                                                                                                                                                                                 |                                                                                                                                                                                                                                                | •          | 3435                                                        | 3436                                                                                                                                                                                                                                                                           | 3437                                                                                                                        | 3438 | 3439 |  |
|                                                                                                                                                                                                                               |                                                                                                                                                                                                                                                | •                                                                                                                                                                                                               |                | •                                                                                                                                                                                                                                                                               |                                                                                                                                                                                                                                                | •          |                                                             | 3423                                                                                                                                                                                                                                                                           | 3424                                                                                                                        | 3425 |      |  |
|                                                                                                                                                                                                                               |                                                                                                                                                                                                                                                |                                                                                                                                                                                                                 | •              |                                                                                                                                                                                                                                                                                 | •                                                                                                                                                                                                                                              |            |                                                             | 3480                                                                                                                                                                                                                                                                           | 3481                                                                                                                        | 3482 |      |  |
|                                                                                                                                                                                                                               |                                                                                                                                                                                                                                                |                                                                                                                                                                                                                 | •              |                                                                                                                                                                                                                                                                                 |                                                                                                                                                                                                                                                | •          |                                                             | 3483                                                                                                                                                                                                                                                                           | 3484                                                                                                                        | 3485 |      |  |
|                                                                                                                                                                                                                               |                                                                                                                                                                                                                                                |                                                                                                                                                                                                                 |                | •                                                                                                                                                                                                                                                                               |                                                                                                                                                                                                                                                | •          |                                                             | 3486                                                                                                                                                                                                                                                                           | 3487                                                                                                                        | 3488 |      |  |
| Comfort                                                                                                                                                                                                                       | •                                                                                                                                                                                                                                              |                                                                                                                                                                                                                 | •              |                                                                                                                                                                                                                                                                                 | •                                                                                                                                                                                                                                              |            |                                                             | 3450                                                                                                                                                                                                                                                                           | 3451                                                                                                                        | 3452 |      |  |
| Hygiene                                                                                                                                                                                                                       |                                                                                                                                                                                                                                                |                                                                                                                                                                                                                 | •              |                                                                                                                                                                                                                                                                                 | •                                                                                                                                                                                                                                              |            | 3474                                                        | 3460                                                                                                                                                                                                                                                                           | 3461                                                                                                                        | 3462 | 3475 |  |
| Bathing (pvc)                                                                                                                                                                                                                 |                                                                                                                                                                                                                                                |                                                                                                                                                                                                                 |                |                                                                                                                                                                                                                                                                                 |                                                                                                                                                                                                                                                |            | 3476                                                        | 3463                                                                                                                                                                                                                                                                           | 3464                                                                                                                        | 3465 | 3477 |  |
| Low back                                                                                                                                                                                                                      |                                                                                                                                                                                                                                                |                                                                                                                                                                                                                 | ٠              |                                                                                                                                                                                                                                                                                 | •                                                                                                                                                                                                                                              |            |                                                             | 3490                                                                                                                                                                                                                                                                           | 3491                                                                                                                        | 3492 |      |  |
| Hygiene                                                                                                                                                                                                                       |                                                                                                                                                                                                                                                | •                                                                                                                                                                                                               | ٠              |                                                                                                                                                                                                                                                                                 | •                                                                                                                                                                                                                                              |            |                                                             | 3414                                                                                                                                                                                                                                                                           | 3415                                                                                                                        | 3416 |      |  |
| Extensionband hyg.                                                                                                                                                                                                            |                                                                                                                                                                                                                                                |                                                                                                                                                                                                                 |                |                                                                                                                                                                                                                                                                                 |                                                                                                                                                                                                                                                |            |                                                             |                                                                                                                                                                                                                                                                                | 3466                                                                                                                        |      |      |  |
| Bathing (pvc)                                                                                                                                                                                                                 |                                                                                                                                                                                                                                                | •                                                                                                                                                                                                               |                |                                                                                                                                                                                                                                                                                 |                                                                                                                                                                                                                                                | •          |                                                             | 3417                                                                                                                                                                                                                                                                           | 3418                                                                                                                        | 3419 |      |  |
| Walking harness                                                                                                                                                                                                               |                                                                                                                                                                                                                                                |                                                                                                                                                                                                                 |                |                                                                                                                                                                                                                                                                                 |                                                                                                                                                                                                                                                |            |                                                             | 3470                                                                                                                                                                                                                                                                           | 3471                                                                                                                        | 3472 |      |  |
| Seat (pvc)                                                                                                                                                                                                                    |                                                                                                                                                                                                                                                |                                                                                                                                                                                                                 |                |                                                                                                                                                                                                                                                                                 |                                                                                                                                                                                                                                                |            |                                                             |                                                                                                                                                                                                                                                                                | 3473                                                                                                                        |      |      |  |
| Amputee - 1 leg                                                                                                                                                                                                               |                                                                                                                                                                                                                                                |                                                                                                                                                                                                                 | •              |                                                                                                                                                                                                                                                                                 | •                                                                                                                                                                                                                                              |            |                                                             | 3493                                                                                                                                                                                                                                                                           | 3494                                                                                                                        | 3495 |      |  |
| Amputee - 2 legs                                                                                                                                                                                                              |                                                                                                                                                                                                                                                |                                                                                                                                                                                                                 | •              |                                                                                                                                                                                                                                                                                 |                                                                                                                                                                                                                                                | •          |                                                             |                                                                                                                                                                                                                                                                                | 3496                                                                                                                        |      |      |  |
|                                                                                                                                                                                                                               |                                                                                                                                                                                                                                                |                                                                                                                                                                                                                 |                |                                                                                                                                                                                                                                                                                 |                                                                                                                                                                                                                                                |            |                                                             |                                                                                                                                                                                                                                                                                |                                                                                                                             |      |      |  |