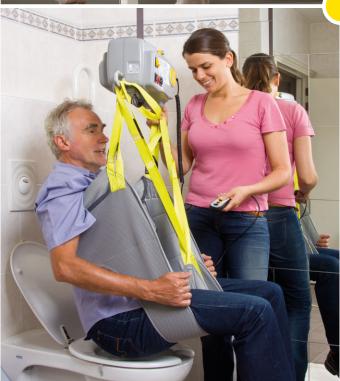

**Handi-Move** INTERNATIONAL SPECIALISTS IN INNOVATIVE AND RELIABLE LIFT & CARE SYSTEMS

HANDI-MOVE SLINGS

**OVERVIEW** 

| Standard sling                                                                                                                                                                                                                |                                                                                                                                                                                                                                                | Sling without head-support                                                                                                                                                                                      |                |                                                                                                                                                                                                                                                                                 | Hygiene sling                                                                                                                                                                                                                                  |            |                                                             | Ну                                                                                                                                                                                                                                                                             | Hygiene sling + head support                                                                                                |      |      |  |
|-------------------------------------------------------------------------------------------------------------------------------------------------------------------------------------------------------------------------------|------------------------------------------------------------------------------------------------------------------------------------------------------------------------------------------------------------------------------------------------|-----------------------------------------------------------------------------------------------------------------------------------------------------------------------------------------------------------------|----------------|---------------------------------------------------------------------------------------------------------------------------------------------------------------------------------------------------------------------------------------------------------------------------------|------------------------------------------------------------------------------------------------------------------------------------------------------------------------------------------------------------------------------------------------|------------|-------------------------------------------------------------|--------------------------------------------------------------------------------------------------------------------------------------------------------------------------------------------------------------------------------------------------------------------------------|-----------------------------------------------------------------------------------------------------------------------------|------|------|--|
|                                                                                                                                                                                                                               |                                                                                                                                                                                                                                                |                                                                                                                                                                                                                 |                |                                                                                                                                                                                                                                                                                 |                                                                                                                                                                                                                                                |            |                                                             |                                                                                                                                                                                                                                                                                |                                                                                                                             |      |      |  |
| <ul> <li>Universal use</li> <li>Seat remains free fr<br/>coccyx</li> <li>Suspension on 4 or</li> <li>Padded thigh flaps<br/>pressure on the thig<br/>available with non-<br/>thigh flaps)</li> <li>Tubform</li> </ul>         | <ul> <li>Universal use</li> <li>Seat remains free from the coccyx</li> <li>Suspension on 4 or 2 points</li> <li>Padded thigh flaps alleviating-pressure on the thighs (also available with non-padded thigh flaps)</li> <li>Tubform</li> </ul> |                                                                                                                                                                                                                 |                | <ul> <li>Ideal for toilet transfer</li> <li>Seat and lower back remain free</li> <li>Easy to apply</li> <li>Suspension on two points</li> <li>Padded thigh flaps</li> <li>Combination of plain fabric<br/>and net</li> <li>Also available as bathing sling<br/>(PVC)</li> </ul> |                                                                                                                                                                                                                                                |            | e • Se<br>• Ea<br>• Su<br>po<br>• Pa<br>• Co<br>an<br>• Als | <ul> <li>Ideal for toilet transfer</li> <li>Seat and lower back remain free</li> <li>Easy to apply</li> <li>Suspension on one or two points</li> <li>Padded thigh flaps</li> <li>Combination of plain fabric and net</li> <li>Also available as bathing sling (PVC)</li> </ul> |                                                                                                                             |      |      |  |
| Comfort sling                                                                                                                                                                                                                 |                                                                                                                                                                                                                                                | Walking harness                                                                                                                                                                                                 |                |                                                                                                                                                                                                                                                                                 | Amputee sling (1 leg)                                                                                                                                                                                                                          |            |                                                             |                                                                                                                                                                                                                                                                                | Amputee sling (2 leg)                                                                                                       |      |      |  |
| <ul> <li>Safe and comfortable feeling<br/>for users</li> <li>Seat remains free from the<br/>coccyx</li> <li>Suspension on two points</li> <li>Moonshaped head support</li> <li>Padded thigh flaps</li> <li>Tubform</li> </ul> |                                                                                                                                                                                                                                                | <ul> <li>Ideal walking aid</li> <li>Non-slip lining</li> <li>Velcro adjustable</li> <li>Compatible with the</li> <li>Victor mobile lift and HM2500 ceiling lifts</li> <li>Complete with groin straps</li> </ul> |                |                                                                                                                                                                                                                                                                                 | <ul> <li>Specially designed for people with a single amputation</li> <li>Seat remains free from the coccyx</li> <li>Suspension on 4 points</li> <li>Padded thigh flaps alleviating</li> <li>pressure on the thighs</li> <li>Tubform</li> </ul> |            |                                                             | wi<br>• Su                                                                                                                                                                                                                                                                     | <ul> <li>Specially designed for people with a double amputation</li> <li>Suspension on 4 points</li> <li>Tubform</li> </ul> |      |      |  |
| Overview                                                                                                                                                                                                                      | contour<br>head supp.                                                                                                                                                                                                                          | 6 strap<br>head supp.                                                                                                                                                                                           | mesh<br>fabric | smooth<br>fabric                                                                                                                                                                                                                                                                | padded                                                                                                                                                                                                                                         | non-padded | XS                                                          |                                                                                                                                                                                                                                                                                | Μ                                                                                                                           |      |      |  |
| Standard                                                                                                                                                                                                                      | •                                                                                                                                                                                                                                              | incad supp.                                                                                                                                                                                                     | •              |                                                                                                                                                                                                                                                                                 | •                                                                                                                                                                                                                                              |            | 3433                                                        | 3430                                                                                                                                                                                                                                                                           | 3431                                                                                                                        | 3432 | 3434 |  |
|                                                                                                                                                                                                                               |                                                                                                                                                                                                                                                | •                                                                                                                                                                                                               | •              |                                                                                                                                                                                                                                                                                 |                                                                                                                                                                                                                                                | •          | 3435                                                        | 3436                                                                                                                                                                                                                                                                           | 3437                                                                                                                        | 3438 | 3439 |  |
|                                                                                                                                                                                                                               |                                                                                                                                                                                                                                                | •                                                                                                                                                                                                               |                | •                                                                                                                                                                                                                                                                               |                                                                                                                                                                                                                                                | •          |                                                             | 3423                                                                                                                                                                                                                                                                           | 3424                                                                                                                        | 3425 |      |  |
|                                                                                                                                                                                                                               |                                                                                                                                                                                                                                                |                                                                                                                                                                                                                 | •              |                                                                                                                                                                                                                                                                                 | •                                                                                                                                                                                                                                              |            |                                                             | 3480                                                                                                                                                                                                                                                                           | 3481                                                                                                                        | 3482 |      |  |
|                                                                                                                                                                                                                               |                                                                                                                                                                                                                                                |                                                                                                                                                                                                                 | •              |                                                                                                                                                                                                                                                                                 |                                                                                                                                                                                                                                                | •          |                                                             | 3483                                                                                                                                                                                                                                                                           | 3484                                                                                                                        | 3485 |      |  |
|                                                                                                                                                                                                                               |                                                                                                                                                                                                                                                |                                                                                                                                                                                                                 |                | •                                                                                                                                                                                                                                                                               |                                                                                                                                                                                                                                                | •          |                                                             | 3486                                                                                                                                                                                                                                                                           | 3487                                                                                                                        | 3488 |      |  |
| Comfort                                                                                                                                                                                                                       | •                                                                                                                                                                                                                                              |                                                                                                                                                                                                                 | •              |                                                                                                                                                                                                                                                                                 | •                                                                                                                                                                                                                                              |            |                                                             | 3450                                                                                                                                                                                                                                                                           | 3451                                                                                                                        | 3452 |      |  |
| Hygiene                                                                                                                                                                                                                       |                                                                                                                                                                                                                                                |                                                                                                                                                                                                                 | •              |                                                                                                                                                                                                                                                                                 | •                                                                                                                                                                                                                                              |            | 3474                                                        | 3460                                                                                                                                                                                                                                                                           | 3461                                                                                                                        | 3462 | 3475 |  |
| Bathing (pvc)                                                                                                                                                                                                                 |                                                                                                                                                                                                                                                |                                                                                                                                                                                                                 |                |                                                                                                                                                                                                                                                                                 |                                                                                                                                                                                                                                                |            | 3476                                                        | 3463                                                                                                                                                                                                                                                                           | 3464                                                                                                                        | 3465 | 3477 |  |
| Low back                                                                                                                                                                                                                      |                                                                                                                                                                                                                                                |                                                                                                                                                                                                                 | ٠              |                                                                                                                                                                                                                                                                                 | •                                                                                                                                                                                                                                              |            |                                                             | 3490                                                                                                                                                                                                                                                                           | 3491                                                                                                                        | 3492 |      |  |
| Hygiene                                                                                                                                                                                                                       |                                                                                                                                                                                                                                                | •                                                                                                                                                                                                               | ٠              |                                                                                                                                                                                                                                                                                 | •                                                                                                                                                                                                                                              |            |                                                             | 3414                                                                                                                                                                                                                                                                           | 3415                                                                                                                        | 3416 |      |  |
| Extensionband hyg.                                                                                                                                                                                                            |                                                                                                                                                                                                                                                |                                                                                                                                                                                                                 |                |                                                                                                                                                                                                                                                                                 |                                                                                                                                                                                                                                                |            |                                                             |                                                                                                                                                                                                                                                                                | 3466                                                                                                                        |      |      |  |
| Bathing (pvc)                                                                                                                                                                                                                 |                                                                                                                                                                                                                                                | •                                                                                                                                                                                                               |                |                                                                                                                                                                                                                                                                                 |                                                                                                                                                                                                                                                | •          |                                                             | 3417                                                                                                                                                                                                                                                                           | 3418                                                                                                                        | 3419 |      |  |
| Walking harness                                                                                                                                                                                                               |                                                                                                                                                                                                                                                |                                                                                                                                                                                                                 |                |                                                                                                                                                                                                                                                                                 |                                                                                                                                                                                                                                                |            |                                                             | 3470                                                                                                                                                                                                                                                                           | 3471                                                                                                                        | 3472 |      |  |
| Seat (pvc)                                                                                                                                                                                                                    |                                                                                                                                                                                                                                                |                                                                                                                                                                                                                 |                |                                                                                                                                                                                                                                                                                 |                                                                                                                                                                                                                                                |            |                                                             |                                                                                                                                                                                                                                                                                | 3473                                                                                                                        |      |      |  |
| Amputee - 1 leg                                                                                                                                                                                                               |                                                                                                                                                                                                                                                |                                                                                                                                                                                                                 | •              |                                                                                                                                                                                                                                                                                 | •                                                                                                                                                                                                                                              |            |                                                             | 3493                                                                                                                                                                                                                                                                           | 3494                                                                                                                        | 3495 |      |  |
| Amputee - 2 legs                                                                                                                                                                                                              |                                                                                                                                                                                                                                                |                                                                                                                                                                                                                 | •              |                                                                                                                                                                                                                                                                                 |                                                                                                                                                                                                                                                | •          |                                                             |                                                                                                                                                                                                                                                                                | 3496                                                                                                                        |      |      |  |
|                                                                                                                                                                                                                               |                                                                                                                                                                                                                                                |                                                                                                                                                                                                                 |                |                                                                                                                                                                                                                                                                                 |                                                                                                                                                                                                                                                |            |                                                             |                                                                                                                                                                                                                                                                                |                                                                                                                             |      |      |  |