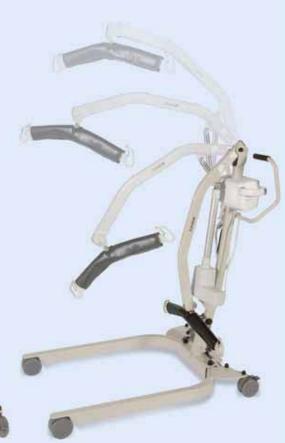

## Junior Folding Lift

Handles all conventional lifting situations then compacts for storage under the bed or behind the door. The Junior is the ideal combination of function and convenience.

Use the ergonomically designed hand control.