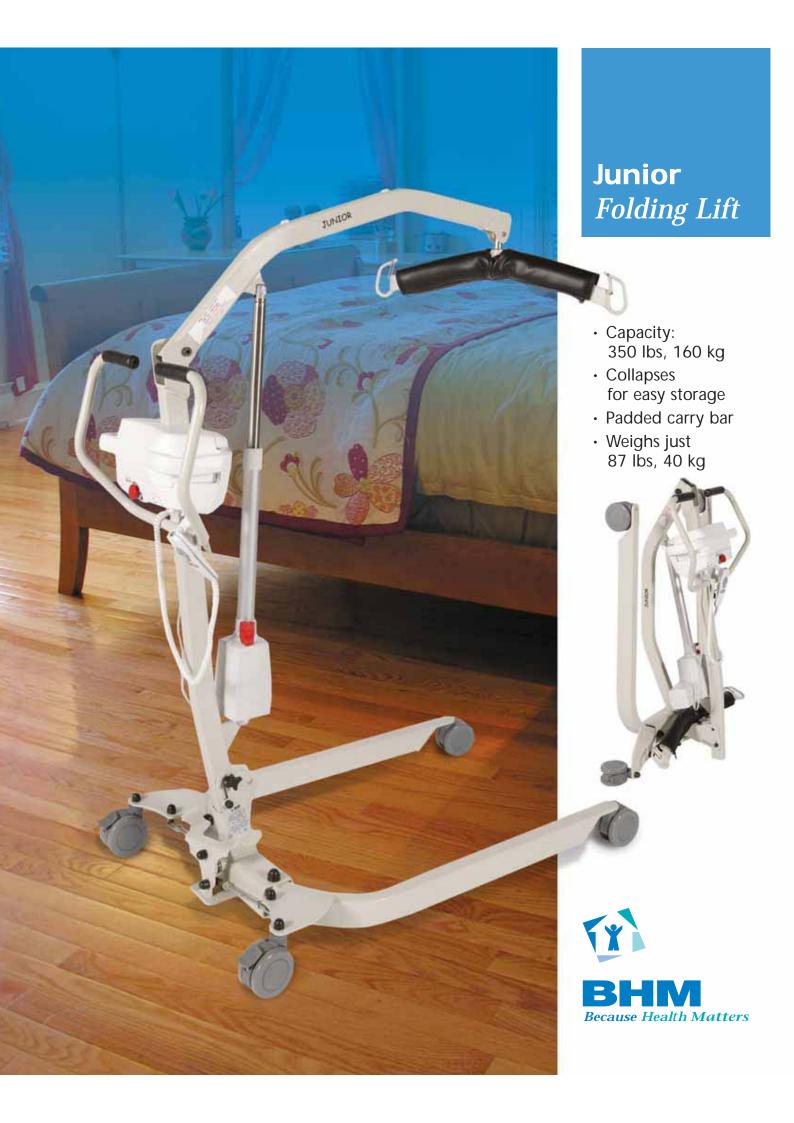

## Junior Folding Lift

Handles all conventional lifting situations then compacts for storage under the bed or behind the door. The Junior is the ideal combination of function and convenience.

Use the ergonomically designed hand control.

Or the secondary set of controls with emergency stop mounted on the control box. Control box also has a built-in cycle counter.

Charge the battery on the lift or with an optional wall mounted charger.