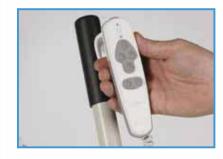

## Junior Folding Lift

Handles all conventional lifting situations then compacts for storage under the bed or behind the door. The Junior is the ideal combination of function and convenience.

Use the ergonomically designed hand control.

Or the secondary set of controls with emergency stop mounted on the control box. Control box also has a built-in cycle counter.

Charge the battery on the lift or with an optional wall mounted charger.