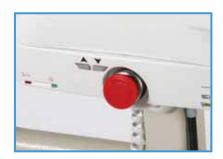

Or the secondary set of controls with emergency stop mounted on the control box. Control box also has a built-in cycle counter.

Charge the battery on the lift or with an optional wall mounted charger.