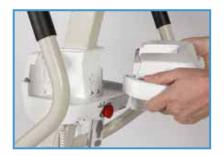

## Junior Folding Lift

Handles all conventional lifting situations then compacts for storage under the bed or behind the door. The Junior is the ideal combination of function and convenience.

Use the ergonomically designed hand control.