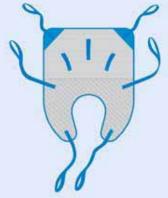

## HAMMOCK SLING

For most transfers. Head-rest incorporated. Suitable for most individuals. Excellent for bathing.

**QUICK-FIT SLING** 

For general transfers.
Perfectly suited for stocky
or obese patients with
strong hips or large thighs.