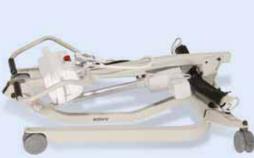

## Junior Folding Lift

Handles all conventional lifting situations then compacts for storage under the bed or behind the door. The Junior is the ideal combination of function and convenience.

Use the ergonomically designed hand control.