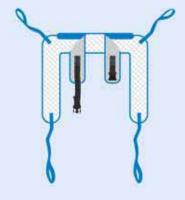

## **HYGIENIC SLING**

Ideal for transferring to the toilet. It also permits an easy way to change, dress or undress the individual.

|                  | SMALL                  | MEDIUM                  | LARGE                    |
|------------------|------------------------|-------------------------|--------------------------|
| Suggested weight | 45-100 lbs. (20-46 kg) | 100-200 lbs. (45-90 kg) | 200-600 lbs. (90-272 kg) |
| Suggested height | 4'-5'11" (120-180 cm)  | 5'-5'11" (152-180 cm)   | 6' + (181 cm +)          |
| Hammock          | THA-S                  | THA-M                   | THA-L                    |
| Hammock 6        | THA6-S                 | THA6-M                  | THA6-L                   |
| Quick-fit        | TIR-S                  | TIR-M                   | TIR-L                    |
| Hygienic         | THY-S                  | THY-M                   | THY-L                    |