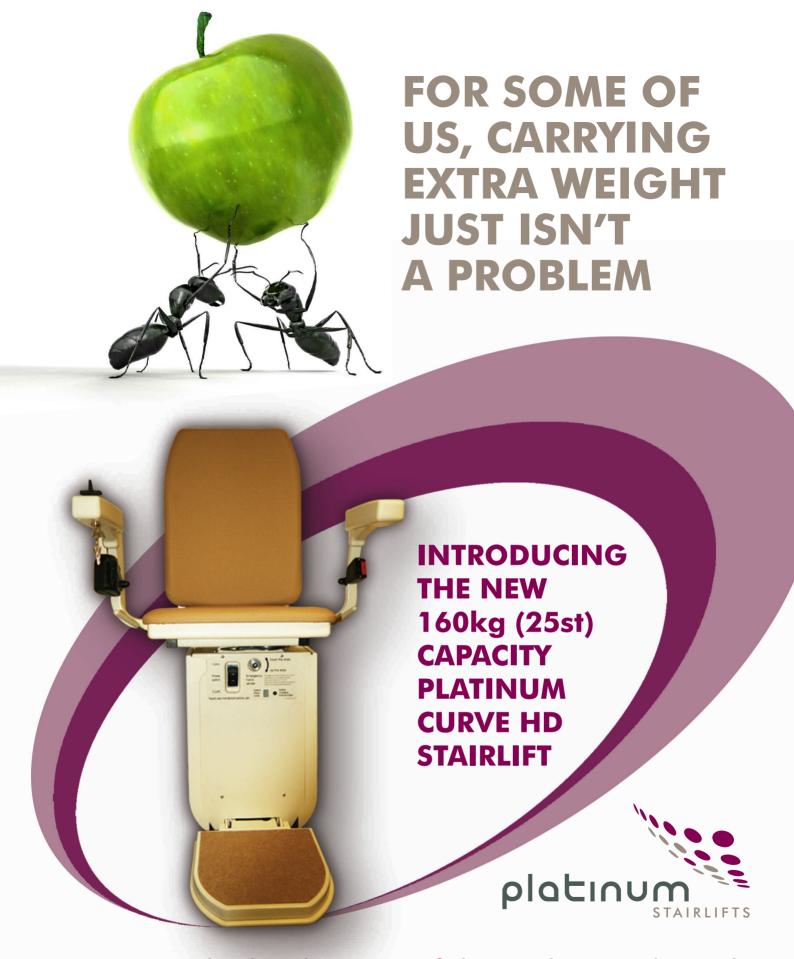

## The NEW PLATINUM CURVE HD

- 160 KG (25st) max weight capacity
- Wider seat with adjustable arm width in 25mm increments
- Stronger swivel boss
- Hardened acetyl rollers
- Additional legs placed on the rail for additional stability and strength.

Now, thanks to the **new Platinum Curve HD**, larger than average people, with complex staircases, now have the choice and ability to install a quality built, cost effective curved style staircase to help aid safe mobility and retain more independence at home.

## COMFORT AND PEACE OF MIND

Your comfort and safety is important to us. That is why the Platinum Curve HD has easy to use controls, is fitted with an extra wide seat and, thanks our special rail bending process, provides you a very smooth and comfortable ride quality.