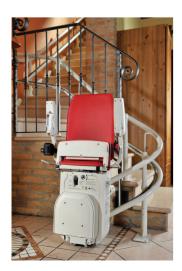

## The NEW PLATINUM CURVE HD

- 160 KG (25st) max weight capacity
- Wider seat with adjustable arm width in 25mm increments
- Stronger swivel boss
- Hardened acetyl rollers
- Additional legs placed on the rail for additional stability and strength.

Now, thanks to the **new Platinum Curve HD**, larger than average people, with complex staircases, now have the choice and ability to install a quality built, cost effective curved style staircase to help aid safe mobility and retain more independence at home.

## COMFORT AND PEACE OF MIND

Your comfort and safety is important to us. That is why the Platinum Curve HD has easy to use controls, is fitted with an extra wide seat and, thanks our special rail bending process, provides you a very smooth and comfortable ride quality.