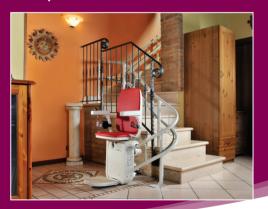

Now, thanks to the **new Platinum Curve HD**, larger than average people, with complex staircases, now have the choice and ability to install a quality built, cost effective curved style staircase to help aid safe mobility and retain more independence at home.

## COMFORT AND PEACE OF MIND

Your comfort and safety is important to us. That is why the Platinum Curve HD has easy to use controls, is fitted with an extra wide seat and, thanks our special rail bending process, provides you a very smooth and comfortable ride quality.