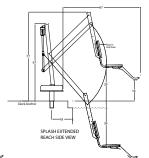

## Splash! Series

Descriptions for other variations:

- Splash! Hi/Lo A variation of the Splash! useful for facilities that have both in-ground pools and above ground spas.
- Splash! Spa Designed for use with spas up to 48" above the deck.
- Splash! Extended Reach For use with pools with unusual gutter configurations requiring a longer reach.
- Splash! Mariner