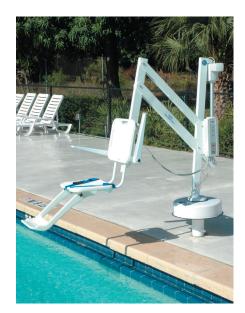

SPLASH! POOL LIFT

- Meets or exceeds Americans with Disabilities Act Access Guidelines (ADA/ABA 2004)
- 400 pound lifting capacity\*
- Semi-permanent installation easily removable from anchor
- Powered by a 24-volt rechargeable battery
- User operable via waterproof hand control
- 359° rotation ensures a safe transfer area
- Made from powder-coated stainless steel and aluminum