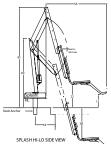

## Splash! Series

Descriptions for other variations:

- Splash! Hi/Lo A variation of the Splash! useful for facilities that have both in-ground pools and above ground spas.
- Splash! Spa Designed for use with spas up to 48" above the deck.
- Splash! Extended Reach For use with pools with unusual gutter configurations requiring a longer reach.
- Splash! Mariner