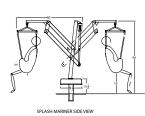

## Splash! Series

Descriptions for other variations:

- Splash! Hi/Lo A variation of the Splash! useful for facilities that have both in-ground pools and above ground spas.
- Splash! Spa Designed for use with spas up to 48" above the deck.
- Splash! Extended Reach For use with pools with unusual gutter configurations requiring a longer reach.
- Splash! Mariner

   Designed to transfer
   the user from a dock to
   a boat, it uses a sling
   instead of a rigid seat,
   to eliminate physical
   transfers.

This semi-portable lifting system is designed for swimming facilities seeking to provide user-friendly access to their swimming pools.