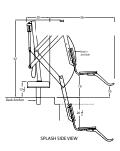

- Meets or exceeds Americans with Disabilities Act Access Guidelines (ADA/ABA 2004)
- 400 pound lifting capacity\*
- Semi-permanent installation easily removable from anchor
- Powered by a 24-volt rechargeable battery
- User operable via waterproof hand control
- 359° rotation ensures a safe transfer area
- Made from powder-coated stainless steel and aluminum