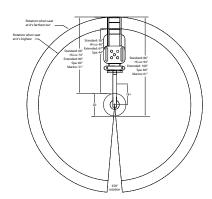

- Meets or exceeds Americans with Disabilities Act Access Guidelines (ADA/ABA 2004)
- 400 pound lifting capacity\*
- Semi-permanent installation easily removable from anchor
- Powered by a 24-volt rechargeable battery
- User operable via waterproof hand control
- 359° rotation ensures a safe transfer area
- Made from powder-coated stainless steel and aluminum

\*Lifting capacity of the Extended Reach model is 300 pounds

| Model No. | Description            | Shipping Wt. | L   | W   | Н   |
|-----------|------------------------|--------------|-----|-----|-----|
| 300-0000  | Splash!                | 275 lbs.     | 40" | 48" | 60" |
| 350-0000  | Splash! Hi/Lo          | 275 lbs.     | 40" | 48" | 60" |
| 370-0000  | Splash! Extended Reach | 325 lbs.     | 40" | 48" | 78" |
| 375-0000  | Splash! Spa            | 275 lbs.     | 40" | 48" | 60" |