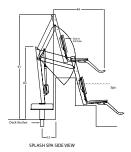

## Splash! Series

Descriptions for other variations:

- Splash! Hi/Lo A variation of the Splash! useful for facilities that have both in-ground pools and above ground spas.
- Splash! Spa Designed for use with spas up to 48" above the deck.
- Splash! Extended Reach For use with pools with unusual gutter configurations requiring a longer reach.
- Splash! Mariner