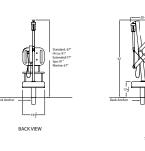

\*Lifting capacity of the Extended Reach model is 300 pounds

| Model No. | Description            | Shipping Wt. | L   | W   | Н   |
|-----------|------------------------|--------------|-----|-----|-----|
| 300-0000  | Splash!                | 275 lbs.     | 40" | 48" | 60" |
| 350-0000  | Splash! Hi/Lo          | 275 lbs.     | 40" | 48" | 60" |
| 370-0000  | Splash! Extended Reach | 325 lbs.     | 40" | 48" | 78" |
| 375-0000  | Splash! Spa            | 275 lbs.     | 40" | 48" | 60" |