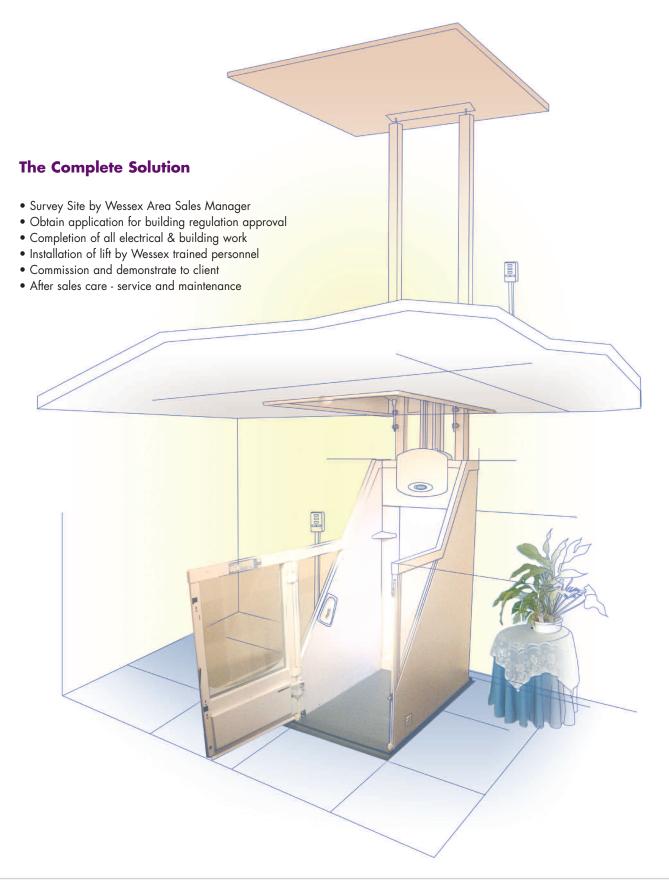

## **Wessex HomeLift**

domestic through floor lift

| STANDARD SPECIFICATION                                      | VM30                    | VM31 | VM36 | VM50                    | VM51 | VM56 |
|-------------------------------------------------------------|-------------------------|------|------|-------------------------|------|------|
| Standard Seated Lifts                                       | V                       | -    | -    | ~                       | -    | -    |
| Standard Wheelchair Lifts                                   | -                       | V    | -    | -                       | ~    | -    |
| Large Wheelchair Lifts                                      | -                       | -    | ~    | -                       | -    | ~    |
| 3m Maximum Travel                                           | V                       | V    | ~    | -                       | -    | -    |
| 3.5m Maximum Travel                                         | -                       | -    | -    | ~                       | ~    | ~    |
| Internal width                                              | 590                     | 740  | 790  | 590                     | 740  | 790  |
| Internal length - Manual Door                               | 790                     | 1180 | 1230 | 790                     | 1180 | 1230 |
| Total external length with door open to wall                | 1655                    | 2190 | 2290 | 1655                    | 2190 | 2290 |
| Total external width including floating platform            | 722                     | 872  | 922  | 722                     | 872  | 922  |
| Total external length including floating platform to wall 📵 | 1090                    | 1475 | 1525 | 1090                    | 1475 | 1525 |
| Minimum shaft width                                         | 846                     | 996  | 1046 | 846                     | 996  | 1046 |
| Minimum shaft length                                        | 1120                    | 1505 | 1555 | 1120                    | 1505 | 1555 |
| Minimum first-floor ceiling height                          | 2040                    |      |      | 2280                    |      |      |
| Mid-floor dimensions                                        | from 165mm to 300mm     |      |      | from 165mm to 300mm     |      |      |
| Safe working load                                           | 225kg                   |      |      | 225kg                   |      |      |
| Lift speed                                                  | 60mm per second         |      |      | 60mm per second         |      |      |
| Ramp gradient                                               | 1.8                     |      |      | 1.8                     |      |      |
| Door adjustment                                             | up to 95 degrees        |      |      | up to 95 degrees        |      |      |
| Car control illumination                                    | 4 to 20 minute duration |      |      | 4 to 20 minute duration |      |      |