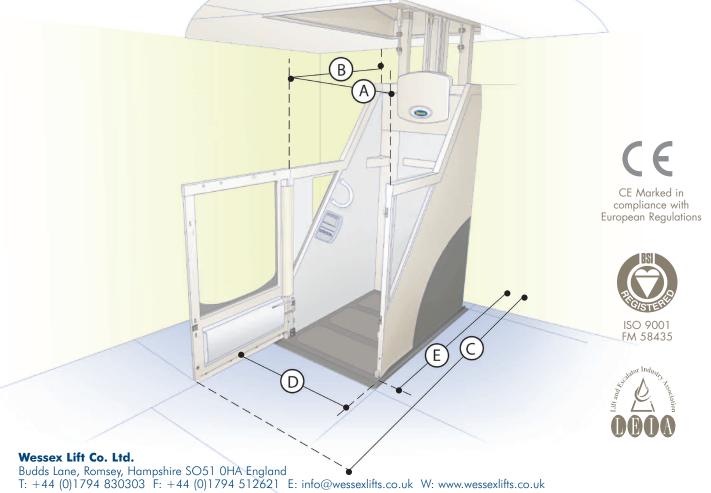

## **Wessex HomeLift**

domestic through floor lift

| STANDARD SPECIFICATION                                      | VM30                    | VM31 | VM36 | VM50                    | VM51 | VM56 |
|-------------------------------------------------------------|-------------------------|------|------|-------------------------|------|------|
| Standard Seated Lifts                                       | V                       | -    | -    | ~                       | -    | -    |
| Standard Wheelchair Lifts                                   | -                       | V    | -    | -                       | ~    | -    |
| Large Wheelchair Lifts                                      | -                       | -    | ~    | -                       | -    | ~    |
| 3m Maximum Travel                                           | V                       | V    | ~    | -                       | -    | -    |
| 3.5m Maximum Travel                                         | -                       | -    | -    | ~                       | ~    | ~    |
| Internal width                                              | 590                     | 740  | 790  | 590                     | 740  | 790  |
| Internal length - Manual Door                               | 790                     | 1180 | 1230 | 790                     | 1180 | 1230 |
| Total external length with door open to wall                | 1655                    | 2190 | 2290 | 1655                    | 2190 | 2290 |
| Total external width including floating platform            | 722                     | 872  | 922  | 722                     | 872  | 922  |
| Total external length including floating platform to wall 📵 | 1090                    | 1475 | 1525 | 1090                    | 1475 | 1525 |
| Minimum shaft width                                         | 846                     | 996  | 1046 | 846                     | 996  | 1046 |
| Minimum shaft length                                        | 1120                    | 1505 | 1555 | 1120                    | 1505 | 1555 |
| Minimum first-floor ceiling height                          | 2040                    |      |      | 2280                    |      |      |
| Mid-floor dimensions                                        | from 165mm to 300mm     |      |      | from 165mm to 300mm     |      |      |
| Safe working load                                           | 225kg                   |      |      | 225kg                   |      |      |
| Lift speed                                                  | 60mm per second         |      |      | 60mm per second         |      |      |
| Ramp gradient                                               | 1.8                     |      |      | 1.8                     |      |      |
| Door adjustment                                             | up to 95 degrees        |      |      | up to 95 degrees        |      |      |
| Car control illumination                                    | 4 to 20 minute duration |      |      | 4 to 20 minute duration |      |      |