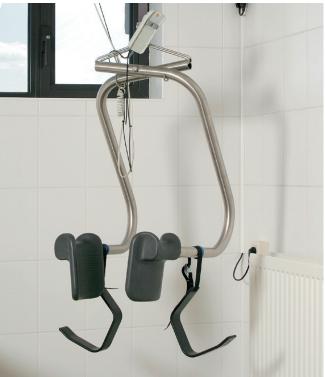

## THIGH SUPPORTS

## The key to making the body support self-adjust for you

- Handi-Move offers a variety of thigh supports to make it possible for many different people to enjoy the benefits of the SureHands<sup>®</sup> body support.
- They make it possible to distribute the pressure and the body weight uniformly. They also ensure that the body is in balance during lifting and that the back stays nice and straight.
- Thigh supports fit securely under the thigh and are made of a maintenance friendly rustresistant material.