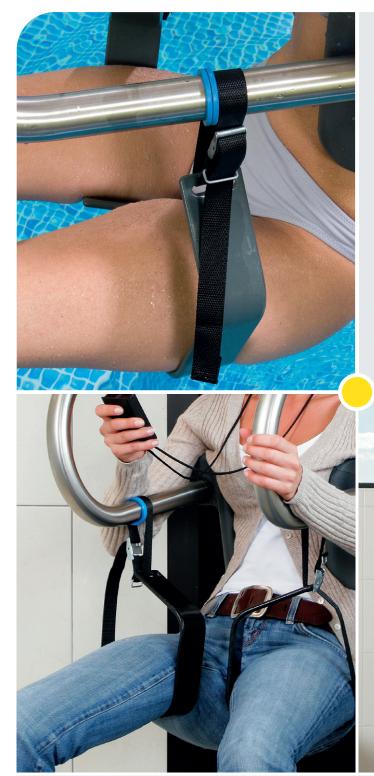

## THIGH SUPPORTS

## The key to making the body support self-adjust for you

- Handi-Move offers a variety of thigh supports to make it possible for many different people to enjoy the benefits of the SureHands<sup>®</sup> body support.
- They make it possible to distribute the pressure and the body weight uniformly. They also ensure that the body is in balance during lifting and that the back stays nice and straight.
- Thigh supports fit securely under the thigh and are made of a maintenance friendly rustresistant material.