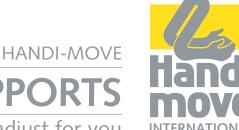

## THIGH SUPPORTS

## The key to making the body support self-adjust for you

- Handi-Move offers a variety of thigh supports to make it possible for many different people to enjoy the benefits of the SureHands<sup>®</sup> body support.
- They make it possible to distribute the pressure and the body weight uniformly. They also ensure that the body is in balance during lifting and that the back stays nice and straight.
- Thigh supports fit securely under the thigh and are made of a maintenance friendly rustresistant material.