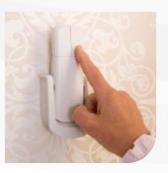

# SPECIAL FEATURES

feel" joystick

Swivel feature to turn Seatbelt provides the chair at the top of maximum security the staircase

Call and send HomeGlide with the remote controls

For even more convenience, HomeGlide is available with 2 remote control handsets. The slim design handsets can also be positioned at the top and bottom of your stairs to allow you to call your HomeGlide to you at any time and this makes it easy for additional members of your household to use the stairlift.