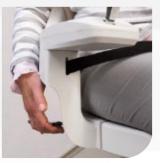

# SPECIAL FEATURES

feel" joystick

Swivel feature to turn Seatbelt provides the chair at the top of maximum security the staircase

Call and send HomeGlide with the remote controls

To help you to get on and off the chair safely at the top of your staircase, HomeGlide has a manual swivelling feature as standard. A seatbelt is also fitted as standard.

Pressure sensitive edging around the stairlift provides extra security in the event of an obstruction on your stairs and the footrest protects against any trapping hazard.