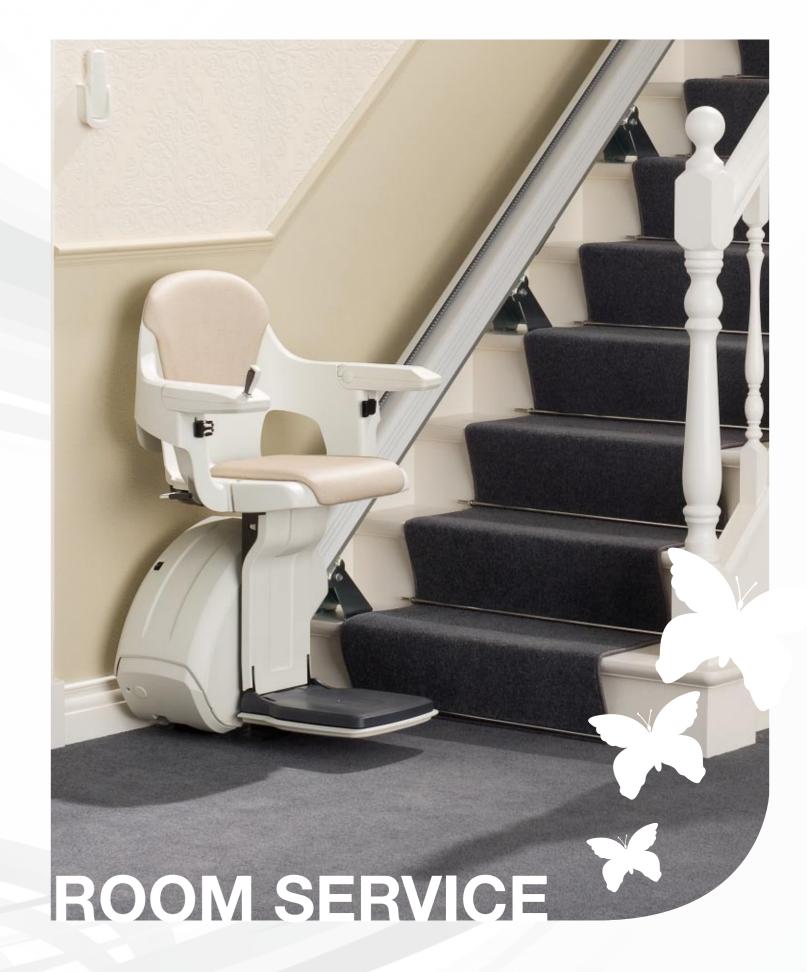

## **SAFETY & COMFORT**

Quality, service and reliability are fundamental to our stairlift design. HomeGlide adheres to the latest stringent international safety certification, you can be assured of the highest service and quality levels.

To help you to get on and off the chair safely at the top of your staircase, HomeGlide has a manual swivelling feature as standard. A seatbelt is also fitted as standard.

Pressure sensitive edging around the stairlift provides extra security in the event of an obstruction on your stairs and the footrest protects against any trapping hazard.