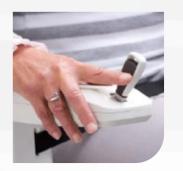

# SPECIAL FEATURES

feel" joystick

Swivel feature to turn Seatbelt provides the chair at the top of maximum security the staircase

Call and send HomeGlide with the remote controls

To help you to get on and off the chair safely at the top of your staircase, HomeGlide has a manual swivelling feature as standard. A seatbelt is also fitted as standard.

Pressure sensitive edging around the stairlift provides extra security in the event of an obstruction on your stairs and the footrest protects against any trapping hazard.