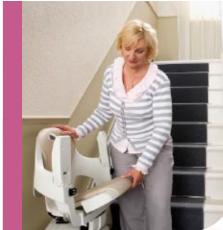

To help you to get on and off the chair safely at the top of your staircase, HomeGlide has a manual swivelling feature as standard. A seatbelt is also fitted as standard.

Pressure sensitive edging around the stairlift provides extra security in the event of an obstruction on your stairs and the footrest protects against any trapping hazard.