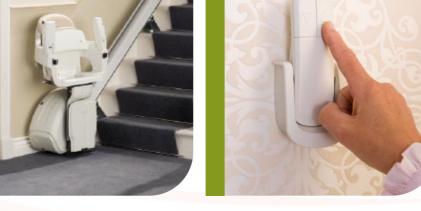

# SPECIAL FEATURES

feel" joystick

Swivel feature to turn Seatbelt provides the chair at the top of maximum security the staircase

Call and send HomeGlide with the remote controls

For even more convenience, HomeGlide is available with 2 remote control handsets. The slim design handsets can also be positioned at the top and bottom of your stairs to allow you to call your HomeGlide to you at any time and this makes it easy for additional members of your household to use the stairlift.

To help you to get on and off the chair safely at the top of your staircase, HomeGlide has a manual swivelling feature as standard. A seatbelt is also fitted as standard.

Pressure sensitive edging around the stairlift provides extra security in the event of an obstruction on your stairs and the footrest protects against any trapping hazard.