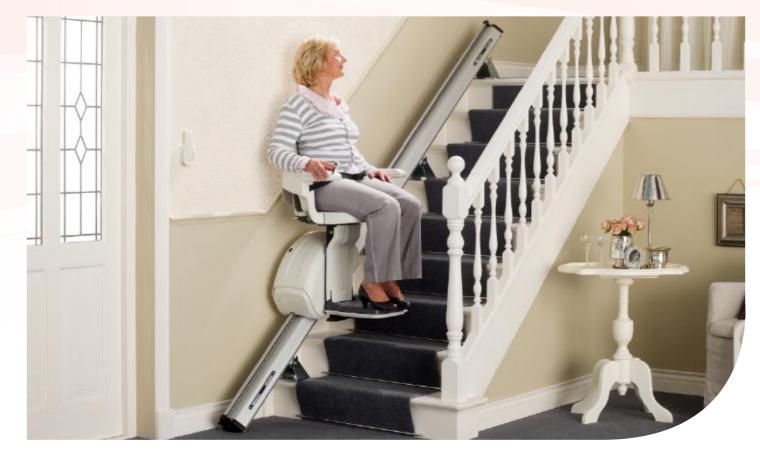

### **HAPPINESS**

Live an active and independent life with the help of HomeGlide. Move between all levels of your home with maximum comfort and safety. HomeGlide is an attractive and discrete addition to your home, elegantly blending in to your home and always ready to use.

For more than sixty years people have benefited from the convenience and dependability provided by our stairlifts. Smooth and secure - HomeGlide will take you up and down the stairs whenever you need it... because you deserve the very best.

## **VERSATILITY**

Making life easier.

HomeGlide is operated with an easy to use joystick, simply move the joystick left or right depending on whether you would like to go up or down your staircase.

HomeGlide is powered by a long life rechargeable battery which is recharged simply by plugging into your nearest wall socket.

## **SAFETY & COMFORT**

Quality, service and reliability are fundamental to our stairlift design. HomeGlide adheres to the latest stringent international safety certification, you can be assured of the highest service and quality levels.