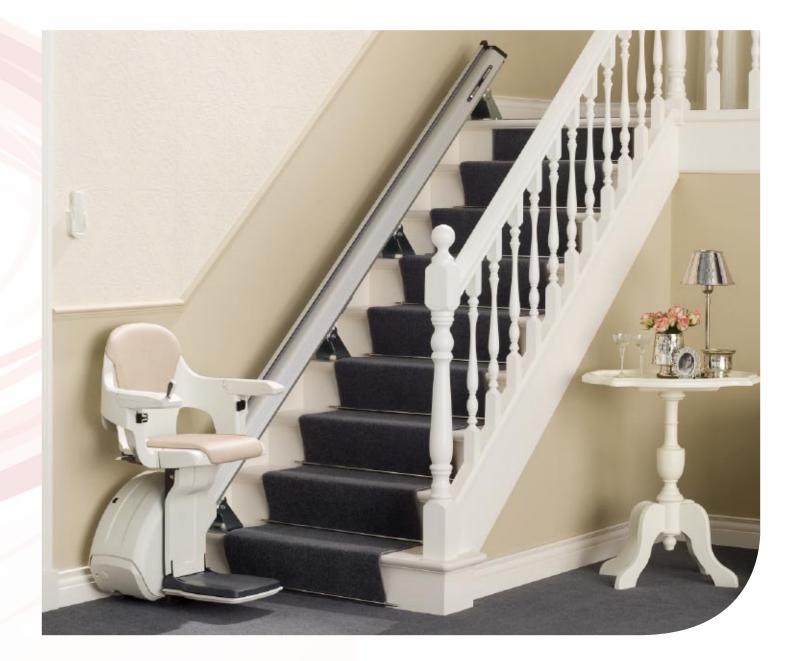

### **HAPPINESS**

Live an active and independent life with the help of HomeGlide. Move between all levels of your home with maximum comfort and safety. HomeGlide is an attractive and discrete addition to your home, elegantly blending in to your home and always ready to use.

For more than sixty years people have benefited from the convenience and dependability provided by our stairlifts. Smooth and secure - HomeGlide will take you up and down the stairs whenever you need it... because you deserve the very best.

HomeGlide's simplicity allows the stairlift to be installed in your home very quickly. Fitted directly onto your stairs cleanly and discretely, the stairlift glides swiftly along an aluminium track. Following installation, a qualified engineer will provide you with a comprehensive demonstration to allow you to become quickly acquainted with HomeGlide's easy to operate controls. After that, your HomeGlide is completely ready to use.