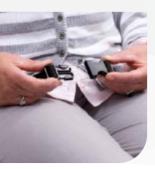

# SPECIAL FEATURES

feel" joystick

Swivel feature to turn Seatbelt provides the chair at the top of maximum security the staircase

Call and send HomeGlide with the remote controls

To help you to get on and off the chair safely at the top of your staircase, HomeGlide has a manual swivelling feature as standard. A seatbelt is also fitted as standard.

Pressure sensitive edging around the stairlift provides extra security in the event of an obstruction on your stairs and the footrest protects against any trapping hazard.