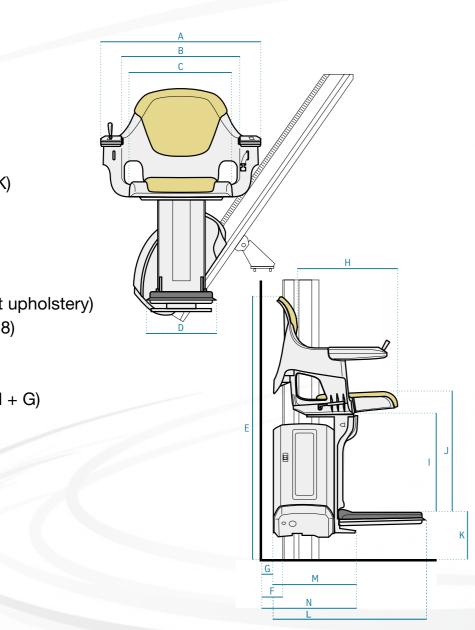

# **DIMENSIONS**

.. 115 (94 - 118)

.. 365 (min) (M + G)

. 620 .. 330

dimensions in millimeter

| A Total width        | 650            |
|----------------------|----------------|
| В                    | 480            |
| C Folding seat width | 425            |
| D                    | 295            |
| E                    | 963 (848 + K)  |
| F                    | 75             |
| G When not swivelled | 35             |
| H Seat depth         | 415            |
| T                    | 425            |
| J                    | 450 (without เ |