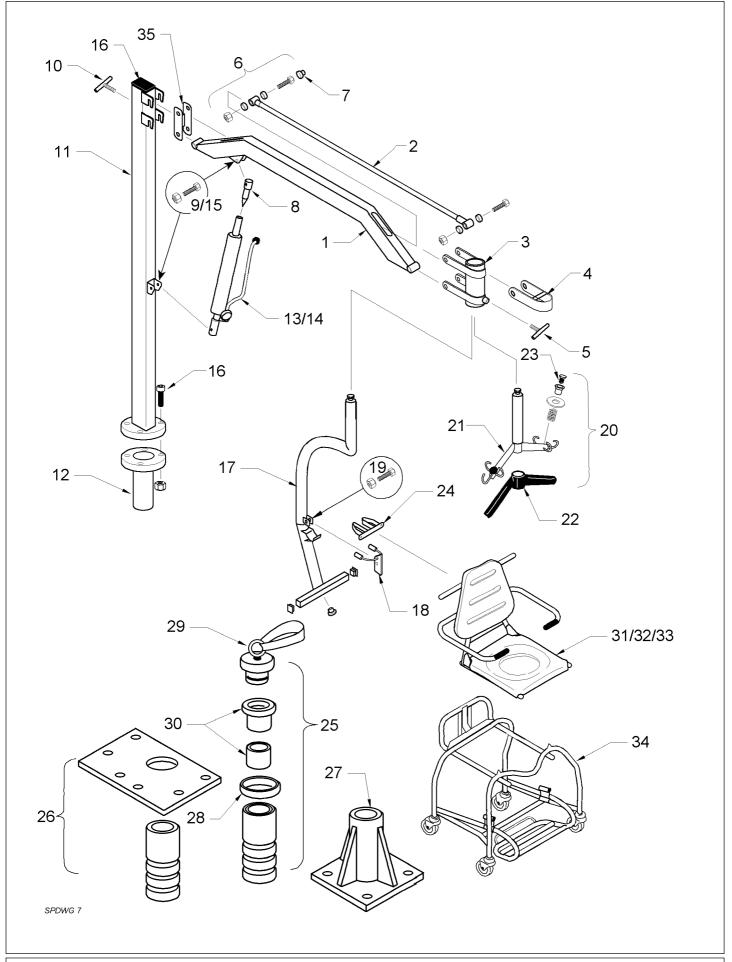

# **OXFORD POOLSIDE DIPPER**

| EM<br>IO. | PART NO.     | DESCRIPTION                              | QTY | SERIAL NO |
|-----------|--------------|------------------------------------------|-----|-----------|
| 1         | DT-1120      | BOOM ONLY                                | 1   |           |
|           |              |                                          | l l |           |
| 2         | DT-1132      | LINK ROD                                 | 1   |           |
| 3         | DT-1173      | CHAIR SUPPORT SOCKET                     | 1   |           |
| 4         | DT-1176      | SAFETY LATCH - CHAIR SUPPORT             | 1   |           |
| 5         | 808003.10108 | "T" BAR SCREW - SMALL -                  | Kit |           |
| 6         | 808003.10109 | BOOM FIXINGS & FITTINGS                  | Kit |           |
|           |              |                                          |     |           |
| 7         | 000322.41030 | 10mm WHITE PLASTIC CAPS                  | 20  |           |
| 8         | DT-1229      | RAMEXTENSION                             | 1   |           |
| 9         | 808003.10110 | RAM/BOOM FIXING                          | Kit |           |
| 10        | 808003.10111 | "T" BAR SCREW - LARGE -                  | Kit |           |
| 11        | 808003.10112 | MAST ONLY -                              | Kit |           |
| 12        | 808003.10113 | MAST PIVOT PIN                           | Kit |           |
|           |              |                                          |     |           |
| 13        | HY-3572      | DIPPER HYDRAULIC UNIT                    | 1   |           |
| 14        | 808003.10114 | DIPPER HYDRAULIC UNIT - SERVICE EXCHANGE | 1   |           |
| 15        | 808003.10115 | RAM/MAST FIXING                          | Kit |           |
| 16        | 808003.10116 | MAST FIXINGS & FITTINGS                  | Kit |           |
|           |              |                                          | Kit |           |
| 17        | 808003.10121 | CHAIR SUPPORT TUBE COMPLETE              |     |           |
| 18        | 808003.10117 | SAFETY LATCH - SEAT -                    | Kit |           |
| 19        | 808003.10118 | CHAIR SUPPORT TUBE FIXINGS & FITTINGS    | Kit |           |
| 20        | DT-2413      | DIPPER SPREADER BAR COMPLETE ASSEMBLY    | 1   |           |
| 21        | DT-2410      | SPREADER BAR                             | 1   |           |
|           | -            |                                          |     |           |
| 22        | EM-2993      | SPREADER BAR COVER (BLACK)               |     |           |
| 23        | 808003.10013 | SLING RETAINER ASSEMBLY                  | Kit |           |
| 24        | 50074        | SEAT SUPPORT BRACKET                     | 1   |           |
| 25        | OP52000A     | "A" SOCKET COMPLETE                      | 1   |           |
| 26        | OP52000B     | "B" SOCKET COMPLETE                      | 1   |           |
|           |              |                                          | 1   |           |
| 27        | OP52000C     | "C" SOCKET COMPLETE                      |     |           |
| 28        | DT-2434      | SOCKET SURROUND                          | 1   |           |
| 29        | 808003.10119 | SOCKET BLANKING PLUG                     | Kit |           |
| 30        | 808003.10120 | SOCKET BEARING SET                       | Kit |           |
| 31        | OP83004      | RANGER SEAT - COMMODE                    | 1   |           |
|           |              |                                          |     |           |
| 32        | OP83005      | RANGER SEAT - PLAIN                      | 1   |           |
| 33        | OP83006      | RANGER SEAT - MD                         | 1   |           |
| 34        | OP83007      | RANGERTRANSPORTER                        | 1   |           |
| -         | 50070        | FULL HARNESS SET                         | 1   |           |
| _         | 50071        | LAP STRAP                                | 1   |           |
| 35        | DT-1270      | BOOM CARRIER                             |     |           |
| 55        | D1-12/0      | DOOM OUIVIEIX                            | 1   |           |
|           |              |                                          |     |           |
|           |              |                                          |     |           |
|           |              |                                          |     |           |
|           |              |                                          |     |           |
|           |              |                                          |     |           |
|           |              |                                          |     |           |
|           |              |                                          |     |           |
|           |              |                                          |     |           |
|           |              |                                          |     |           |
|           |              |                                          |     |           |
|           |              |                                          |     |           |
|           |              |                                          |     |           |
|           |              |                                          |     |           |
|           |              |                                          |     |           |
|           |              |                                          |     |           |
|           |              |                                          |     |           |
|           |              |                                          |     |           |
|           |              |                                          |     |           |
|           |              |                                          |     |           |
|           |              |                                          |     |           |
|           |              |                                          |     |           |
|           |              |                                          |     |           |
|           |              |                                          |     |           |
|           |              |                                          |     |           |
|           |              |                                          |     |           |
|           |              |                                          |     |           |
|           |              |                                          |     |           |
| I         |              |                                          |     |           |
|           |              |                                          |     |           |
|           |              |                                          |     |           |
|           |              |                                          |     |           |
|           |              |                                          |     |           |
|           |              |                                          |     |           |
|           |              |                                          |     |           |
|           |              |                                          |     |           |
|           |              |                                          |     |           |
|           |              |                                          |     |           |
|           |              |                                          |     |           |
|           |              |                                          |     |           |
|           |              |                                          |     |           |
|           |              |                                          |     |           |