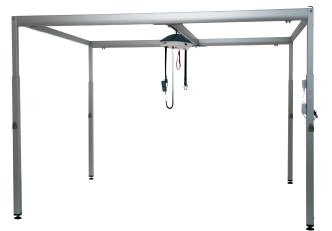

#### **EC - Gantry**

Ideal for immediate needs following hospital discharge, short term use or where an installation is not possible. Tracks are on "legs". There is no need for installing tracks in walls or a ceiling.

EC - Gantry is very easy to install and dismount. Once mounted it is very easy to raise and lower the height of the gantry without using tools.

#### The EC - Gantry is available in two versions:

1. With castors - height adjustable from 195 - 230 cm 2. Without castors - height adjustable from 216 - 251 cm