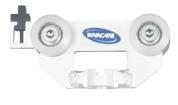

## The Invacare Robin trolley

Designed to fit the Invacare E C Track. Robin trolleys are also available to fit other manufacturer's tracks.

Connects to the track, without the use of tools.

Wall bracket

An alternative to ceiling mounting.