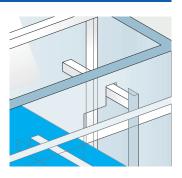

#### **Transit coupling**

To transfer from one room to another, using only one **Robin** motor.

### **Transit coupling**

To transfer the user from one room to another, using only one **Robin** motor.

To install the track along the wall.