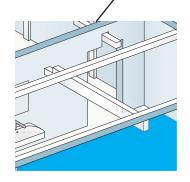

Wall support

To support the wallmounted track.

Standard bracket

Available for all track options.

**Traverse trolley** 

The quick bracket

Single point installation

### Wall support

The tracks can be wall mounted on walls that will not support a single bracket.