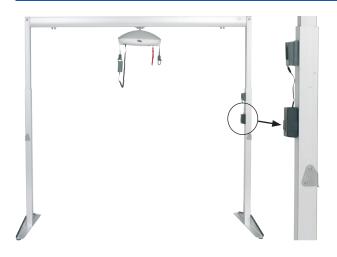

#### **EC - Gantry**

Ideal for immediate needs following hospital discharge, short term use or where an installation is not possible. Tracks are on "legs". There is no need for installing tracks in walls or a ceiling.

EC - Gantry is very easy to install and dismount. Once mounted it is very easy to raise and lower the height of the gantry without using tools.

#### The EC - Gantry is available in two versions:

1. With castors - height adjustable from 195 - 230 cm 2. Without castors - height adjustable from 216 - 251 cm