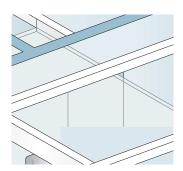

## Traverse (XY) systems

Permits an unlimited number of lifting locations.

Wall bracket

To install the track in a free span. The tracks are mounted to the wall at the ends.