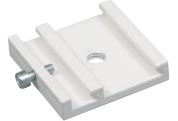

Wall support

To support the wallmounted track.

Standard bracket

Available for all track options.

**Traverse trolley** 

The quick bracket

Single point installation