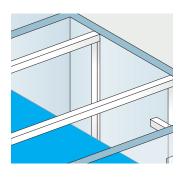

A modern tracking system with flexible options

The *Invacare* **EC Track** system completes the versatility of the *Invacare* **Robin** overhead hoist. To meet varied transfer needs, we offer a wide range of tracking options for different kinds of environments and types of installation. The **EC Track** has a discrete modern design with a flush fit and long span, ensuring that the complexity of the various transfer needs are met. **EC Track** is constructed from lightweight but robust aluminium material and is exceptionally easy to install.

### Features and options

Invacare EC Track

Is available in 3 different profiles, small, medium and large, depending on the span required.

Curves

Are available in 30, 45, 60 and 90 degrees as standard. **Only S-Profile.** 