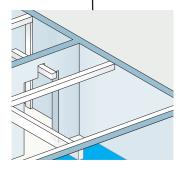

#### Room to room transfer

With two *Invacare* **Robin** motors and a room-toroom trolley, it is possible to transfer the user from room to room.