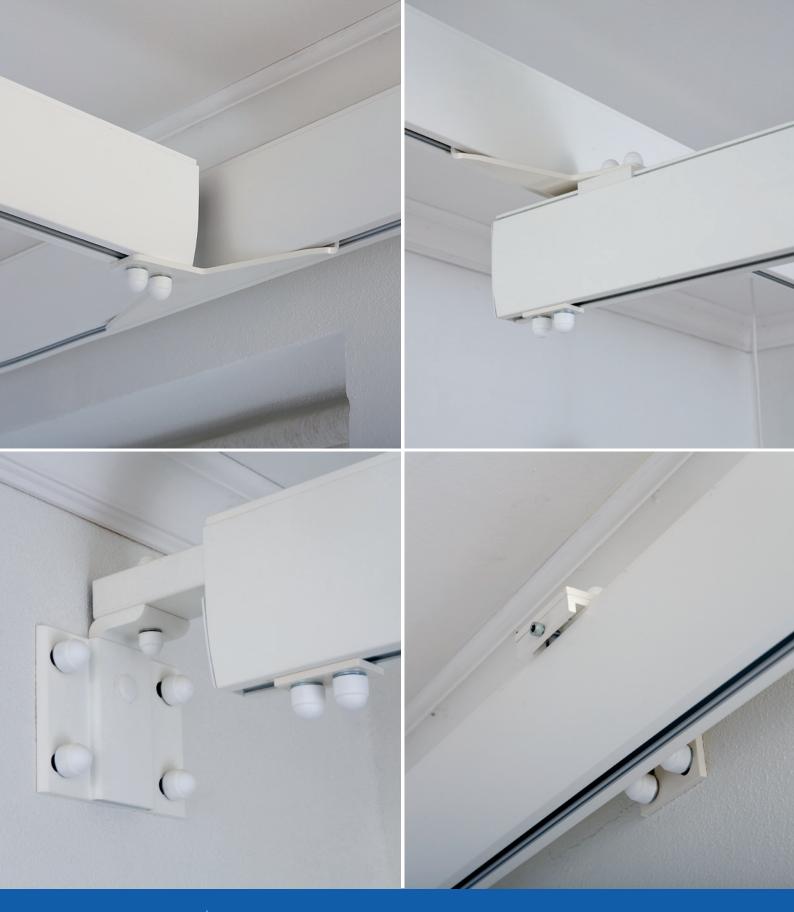

## The Invacare Robin trolley

Designed to fit the Invacare E C Track. Robin trolleys are also available to fit other manufacturer's tracks.

Connects to the track, without the use of tools.

Wall bracket

An alternative to ceiling mounting.

Wall support

To support the wallmounted track.

Standard bracket

Available for all track options.

**Traverse trolley** 

The quick bracket

Single point installation

#### **Transit coupling**

To transfer from one room to another, using only one **Robin** motor.

### Wall support

The tracks can be wall mounted on walls that will not support a single bracket.

### **Transit coupling**

To transfer the user from one room to another, using only one **Robin** motor.

To install the track along the wall.