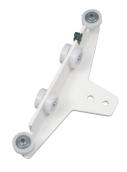

## The Invacare Robin trolley

Designed to fit the Invacare E C Track. Robin trolleys are also available to fit other manufacturer's tracks.

Connects to the track, without the use of tools.

Wall bracket

An alternative to ceiling mounting.

Wall support

To support the wallmounted track.

Standard bracket

Available for all track options.

**Traverse trolley** 

The quick bracket

Single point installation