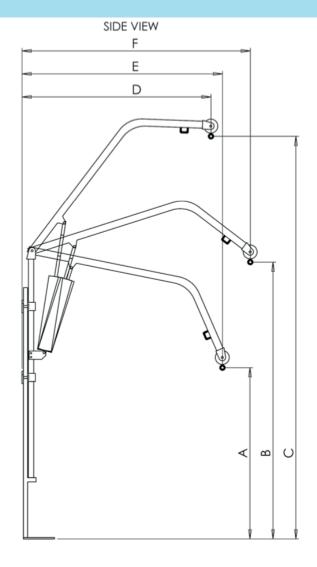

## **TECHNICAL INFORMATION**

| Dimensions (mm) |       |
|-----------------|-------|
| A (min height)  | 1275  |
| В               | 1968* |
| C (max height)  | 2930  |
| D               | 1338* |
| E               | 1420* |
| F (max reach)   | 1580  |
| G               | 1125  |
| Н               | 1190  |
| 1               | 1640  |
| J               | 1705  |