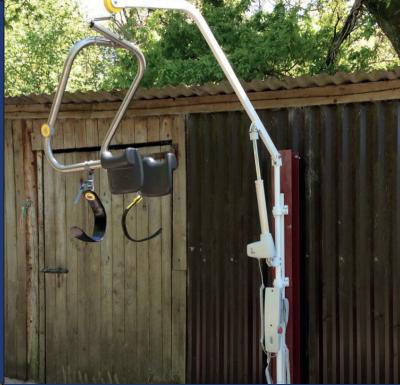

## PARA RIDER WALL MOUNTED RIDING HOIST

The **Para Rider Hoist** was developed by Dolphin to enable people with **restricted mobility to safely mount and dismount from a horse.** 

With the help of one of our UK manufacturing contacts we have created a hoist which can be attached to a **horsebox or wall mounted** for use in a stables or yard.

The Para Rider Hoist has an easily removable actuator, control box, battery and handset. The innovative design allows it to be stored when the hoist is not in use and the fixings can be adapted to fix to a wall, upright post or horsebox.