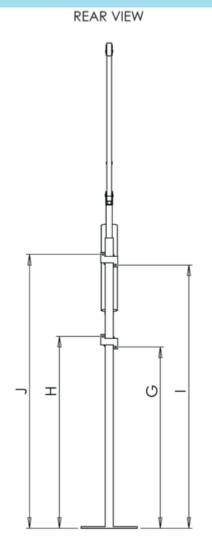

## **TECHNICAL INFORMATION**

| Dimensions (mm) |       |
|-----------------|-------|
| A (min height)  | 1275  |
| В               | 1968* |
| C (max height)  | 2930  |
| D               | 1338* |
| E               | 1420* |
| F (max reach)   | 1580  |
| G               | 1125  |
| Н               | 1190  |
| 1               | 1640  |
| J               | 1705  |