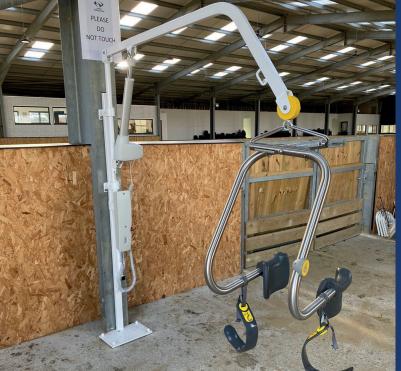

## PARA RIDER WALL MOUNTED RIDING HOIST

The **Para Rider Hoist** was developed by Dolphin to enable people with **restricted mobility to safely mount and dismount from a horse.** 

With the help of one of our UK manufacturing contacts we have created a hoist which can be attached to a **horsebox or wall mounted** for use in a stables or yard.

The Para Rider Hoist has an easily removable actuator, control box, battery and handset. The innovative design allows it to be stored when the hoist is not in use and the fixings can be adapted to fix to a wall, upright post or horsebox.